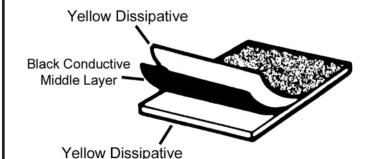

- Trim to Fit Dissipative 18" Square Wash Basket Liner Fits baskets up to 18" square used for in PCB washing applications. Trim to fit smaller sizes.
- Point to Point Resistance (Rtt) 1 x 10<sup>6</sup> < 1 x 10<sup>9</sup> ohms Meets ANSI/ESD S20.20 worksurface required limit and recommendation of ANSI/ ESD S4.1 for contact with ESD susceptible items.
- **High Strength Nitrile Rubber Compound** Withstands abrasion, stretching, and tearing and may be used with soldering flux and other chemicals.
- Dimensions: 0.072" x 18" x 18"
- Made in the United States of America
  This item is made and stocked in Canton, MA