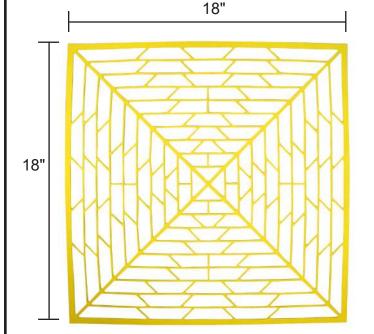

- Trim to Fit Dissipative 18" Square Wash Basket Liner Fits baskets up to 18" square used for in PCB washing applications. Trim to fit smaller sizes.
- Point to Point Resistance (Rtt) 1 x 10<sup>6</sup> < 1 x 10<sup>9</sup> ohms Meets ANSI/ESD S20.20 worksurface required limit and recommendation of ANSI/ ESD S4.1 for contact with ESD susceptible items.
- **High Strength Nitrile Rubber Compound** Withstands abrasion, stretching, and tearing and may be used with soldering flux and other chemicals.
- Dimensions: 0.072" x 18" x 18"
- Made in the United States of America
  This item is made and stocked in Canton, MA

| ltem         | Description |
|--------------|-------------|
| <u>41403</u> | 18" x 18"   |

Made in the United States of America

DATE:

October

2015

DRAWING

NUMBER

41403

Specifications and procedures subject to change without notice.

PCB Wash Tray Liner - Trim to Fit - 18" x 18"

 DESCO WEST: 3651 WALNUT AVE., CHINO, CA 91710
 WEB SITE: Desco.com

 PHONE (909) 627-8178
 DESCO EAST: ONE COLGATE WAY, CANTON, MA 02021-1407