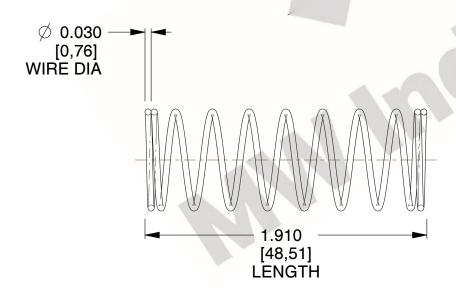

## **NOTES:**

1. Material : Spring Steel 2. Finish : Glod Irridite

3. Ends: Closed

4. Total Coils: 10.000

5. Sugg. Max. Deflection : 0.880 (in)6. Sugg. Max. Load : 2.300 (lbs)

7. All Drawing Dimensions are in Inches [mm]