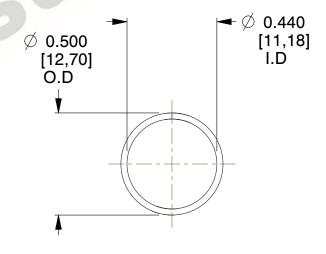

## **NOTES:**

1. Material : Spring Steel 2. Finish : Glod Irridite

3. Ends: Closed

4. Total Coils: 10.000

5. Sugg. Max. Deflection : 0.880 (in)6. Sugg. Max. Load : 2.300 (lbs)

7. All Drawing Dimensions are in Inches [mm]