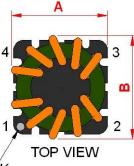

#### **Outline Dimensions**

All specifications valid at +25°C, unless otherwise stated.

© Copyright 2022 Traco Electronic AG

**TRACO POWER** 

| Dimensions [mm] |           |
|-----------------|-----------|
| Α               | 16.0 max. |
| В               | 16.0 max. |
| С               | 15.0 max. |
| D               | 4.0 ±0.3  |
| E               | 10.0 ±0.3 |
| F               | 7.4 ±0.3  |
| G               | ø 0.8     |