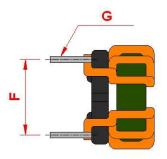

#### **Outline Dimensions**

All specifications valid at +25°C, unless otherwise stated.

© Copyright 2022 Traco Electronic AG

**TRACO POWER** 

| Dimensions [mm] |           |
|-----------------|-----------|
| Α               | 16.0 max. |
| В               | 16.0 max. |
| С               | 15.0 max. |
| D               | 4.0 ±0.3  |
| E               | 10.0 ±0.3 |
| F               | 7.4 ±0.3  |
| G               | ø 0.8     |