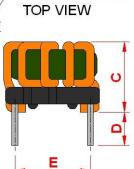

#### **Outline Dimensions**

All specifications valid at +25°C, unless otherwise stated.

© Copyright 2022 Traco Electronic AG

**TRACO POWER** 

| Dimensions [mm] |           |
|-----------------|-----------|
| Α               | 16.0 max. |
| В               | 16.0 max. |
| С               | 15.0 max. |
| D               | 4.0 ±0.3  |
| E               | 10.0 ±0.3 |
| F               | 7.4 ±0.3  |
| G               | ø 0.8     |