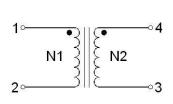

### **Common Mode Choke**

| Order Code                | ТСК-073                                  |
|---------------------------|------------------------------------------|
| Inductance (each winding) | <b>305 μH ±35%</b> (at 100 kHz / 100 mV) |
| Impedance (DCR)           | 20 mΩ max.                               |
| Rated Current             | 11.3 A max.                              |
| Rated Voltage             | 500 VDC max. (between windings)          |
| Operating Temperature     | -40°C to +105°C                          |
| RoHS Exemptions           | No Exemptions                            |