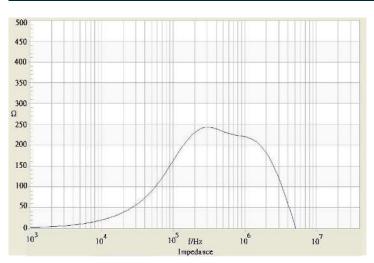

# **TRACO POWER**

### **Common Mode Choke**

| Order Code                | ТСК-073                                  |
|---------------------------|------------------------------------------|
| Inductance (each winding) | <b>305 μH ±35%</b> (at 100 kHz / 100 mV) |
| Impedance (DCR)           | 20 mΩ max.                               |
| Rated Current             | 11.3 A max.                              |
| Rated Voltage             | 500 VDC max. (between windings)          |
| Operating Temperature     | -40°C to +105°C                          |
| RoHS Exemptions           | No Exemptions                            |



#### Impedance Curve



#### **Outline Dimensions**











All specifications valid at +25°C, unless otherwise stated.

© Copyright 2022 Traco Electronic AG

**TRACO POWER** 

| Dimensions [mm] |           |
|-----------------|-----------|
| Α               | 16.0 max. |
| В               | 16.0 max. |
| С               | 15.0 max. |
| D               | 4.0 ±0.3  |
| E               | 10.0 ±0.3 |
| F               | 7.4 ±0.3  |
| G               | ø 0.8     |

Specifications can be changed without notice. Rev. November 30, 2022 Page 1 / 1

## TCK-073

www.tracopower.com