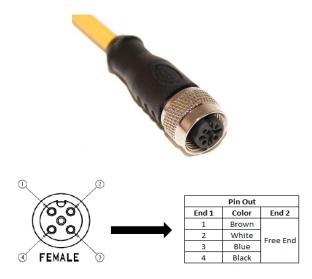

## C4C05UXXX

(M12 Cordset, 4 Position, 22 AWG, Shielded Female Straight to Free End)

- Mueller's C4C05UXXX is a shielded, M12 4-pin single ended instrumentation cable with a straight female connector on one end and free at the other.
- Keyway A Coding
- Utilizes a 4-conductor 22 AWG, PVC-insulated, shielded cable.
- Ratings:
  - o Current: 4 A
  - o Voltage: 250 V AC/DC
- Material:
  - Coupling Nuts Nickel Plated Brass
  - Pins/Contacts Gold Plated Brass
- Length: The "U" in the model number represents unit of measurement. Either: Meters (M), Feet (F)
- Length: The "XXX" in the model number represents length. Standard lengths are 2, 5, and 10 meters. Any other lengths available upon request.
- Meets Standard: IEC 61076-2-101
- Protection Class: IEC IP68
- RoHS 3 Compliant