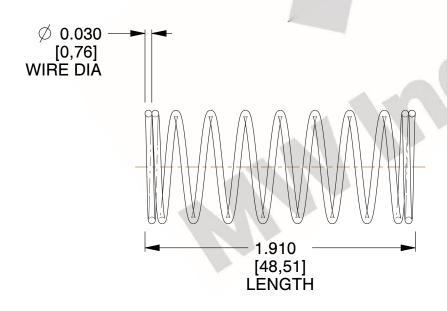

## **NOTES:**

1. Material : Music Wire 2. Finish : Glod Irridite

3. Ends: Closed

4. Total Coils: 10.000

Sugg. Max. Deflection: 0.710 (in)
Sugg. Max. Load: 2.300 (lbs)

7. All Drawing Dimensions are in Inches [mm]