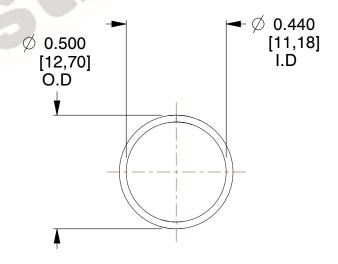

## **NOTES:**

1. Material : Music Wire 2. Finish : Glod Irridite

3. Ends: Closed

4. Total Coils: 10.000

Sugg. Max. Deflection: 0.710 (in)
Sugg. Max. Load: 2.300 (lbs)

7. All Drawing Dimensions are in Inches [mm]