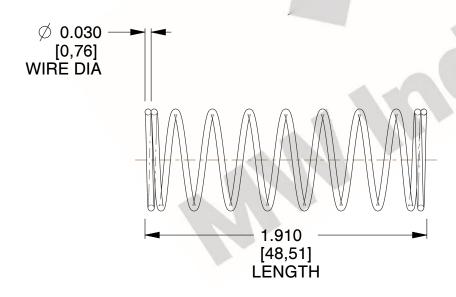

## **NOTES:**

Material : Music Wire
 Finish : Glod Irridite

3. Ends: Closed

4. Total Coils: 10.000

5. Sugg. Max. Deflection: 0.600 (in)6. Sugg. Max. Load: 2.300 (lbs)

7. All Drawing Dimensions are in Inches [mm]