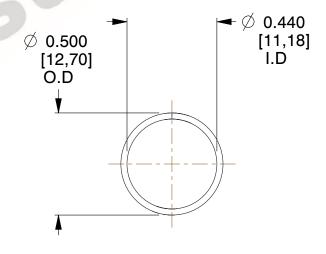

## **NOTES:**

Material : Music Wire
 Finish : Glod Irridite

3. Ends: Closed

4. Total Coils: 10.000

5. Sugg. Max. Deflection: 0.600 (in)6. Sugg. Max. Load: 2.300 (lbs)

7. All Drawing Dimensions are in Inches [mm]