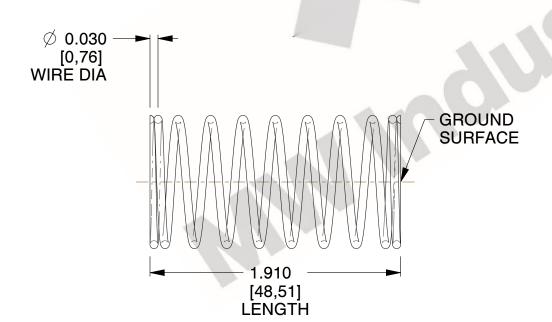

## **NOTES:**

1. Material : Stainless Steel

2. Finish: Glod Irridite

3. Ends: Closed and Ground

4. Total Coils: 10.000

Sugg. Max. Deflection: 0.380 (in)
Sugg. Max. Load: 2.300 (lbs)

7. All Drawing Dimensions are in Inches [mm]