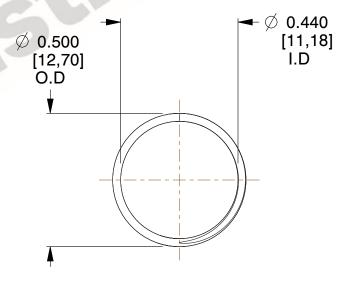

## **NOTES:**

1. Material : Stainless Steel

2. Finish: Glod Irridite

3. Ends: Closed and Ground

4. Total Coils: 10.000

Sugg. Max. Deflection: 0.380 (in)
Sugg. Max. Load: 2.300 (lbs)

7. All Drawing Dimensions are in Inches [mm]