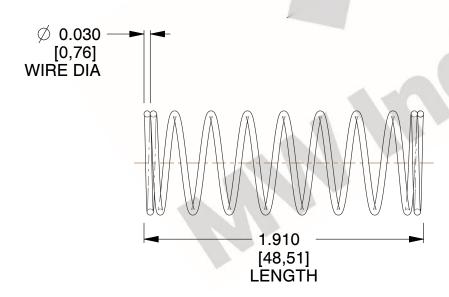

## **NOTES:**

1. Material: Phosphor Bronze

2. Finish: Glod Irridite

3. Ends: Closed

4. Total Coils: 10.000

Sugg. Max. Deflection: 0.630 (in)
 Sugg. Max. Load: 2.300 (lbs)

7. All Drawing Dimensions are in Inches [mm]