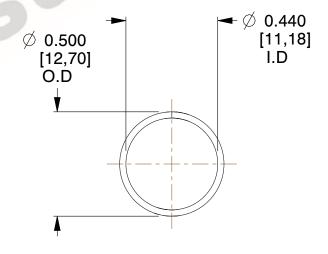

## **NOTES:**

1. Material: Phosphor Bronze

2. Finish: Glod Irridite

3. Ends: Closed

4. Total Coils: 10.000

Sugg. Max. Deflection: 0.630 (in)
 Sugg. Max. Load: 2.300 (lbs)

7. All Drawing Dimensions are in Inches [mm]