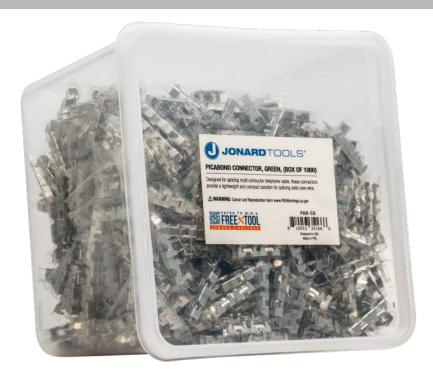

Picabond Connector, Green, (Box of 1000) - PAB-CG | Data Sheet

Designed for splicing multi-conductor telephone cable, these connectors provide a lightweight and compact solution for splicing solid core wire. These connectors also feature the following:

- Made from tin-plated bronze with bonded polymer insulation for superior splicing and connectivity
- Color coded green for wire size and weather resistance
- Can be used with any solid core wire, 28 to 19 AWG (0.32 0.9 mm), with pulp, paper or plastic insulation
- Can be used to make straight, butt, tap and bridge splices