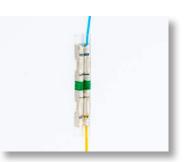

Picabond Connector, Green, (Box of 1000) - PAB-CG | Data Sheet

Designed for splicing multi-conductor telephone cable, these connectors provide a lightweight and compact solution for splicing solid core wire. These connectors also feature the following:

- Made from tin-plated bronze with bonded polymer insulation for superior splicing and connectivity
- Color coded green for wire size and weather resistance
- Can be used with any solid core wire, 28 to 19 AWG (0.32 0.9 mm), with pulp, paper or plastic insulation
- Can be used to make straight, butt, tap and bridge splices