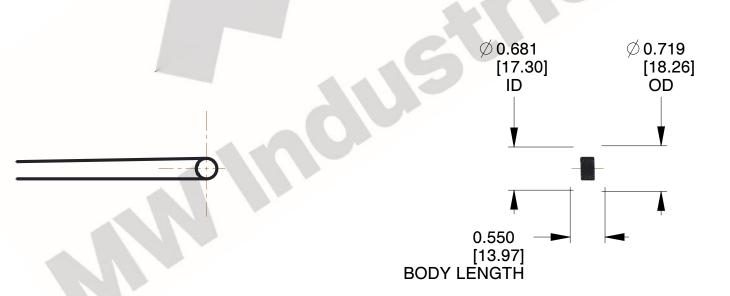

1. Material: Stainless St

2. Finish: Zinc - Z

3. Sugg. Max. Deflection: 1891.000 Deg 4. Sugg. Max. Torque: 0.150 (in-lbs)

5. Total Coils: 4.250

6. Sugg. Mandrel Diameter: 0.550 (in)

7. All Drawing Dimensions are in Inches [mm]