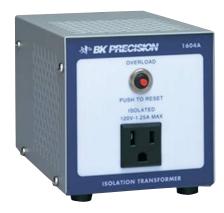

## **Single Output Isolation Transformer Model 1604A**

The 1604A (single output) isolation transformer provides the necessary safety factor for servicing any transformerless AC powered equipment.

| Specifications           | 1604A                                   |
|--------------------------|-----------------------------------------|
| Isolation                | leakage less than 0.1 mA                |
| Output Voltage (typical) | 117-129 V nominal (120 V input)         |
| Output Current           | 1.25 A continuous<br>(2 A intermittent) |
| Power Requirements       | 120 VAC, 60 Hz, 175 W                   |
| Operating Temperature    | 32 to 104 °F (0 to +40 °C)              |
| Dimensions (HxWxD)       | 4" x 4" x 5.5" (100 x 100 x 140 mm)     |
| Weight                   | 6 lbs (2.7 kg)                          |
| One-Year Warranty        |                                         |
| Included Accessories     | Instruction manual & power cord         |