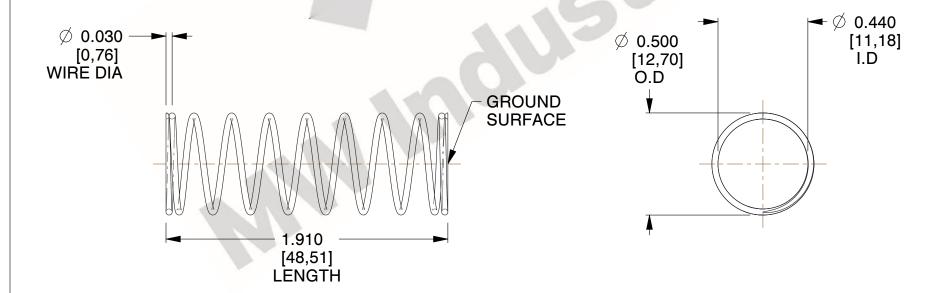

## **NOTES:**

1. Material: Spring Steel 2. Finish: Glod Irridite

3. Ends: Closed and Ground

4. Total Coils: 10.000

5. Sugg. Max. Deflection: 0.350 (in) 6. Sugg. Max. Load: 2.300 (lbs)

7. All Drawing Dimensions are in Inches [mm]

SCALE

2.128

11772

COMPONENT

**COMPRESSION SPRINGS** 

UNIT

**SPRINGS** 

INCH [mm]