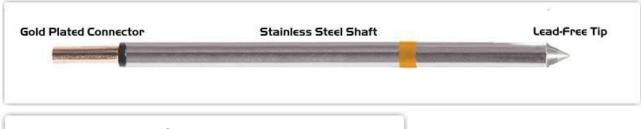

## **Technical Specifications**

EPM75C301

Conical 0.5mm (0.02")

Tip Style: Conical

Tip Width: 0.50mm (0.02")
Tip Length: 5.00mm (0.20")

75 Type Cartridge<sup>1</sup>: 350°C - 398°C

RoHS Compliant<sup>2</sup> / Lead Free: YES

Equivalent to: SFP-CN05

For Use With: EB-2000S, MFR-PS1100, MFR-PS2200, MFR-PS1K, MFR-PS2K