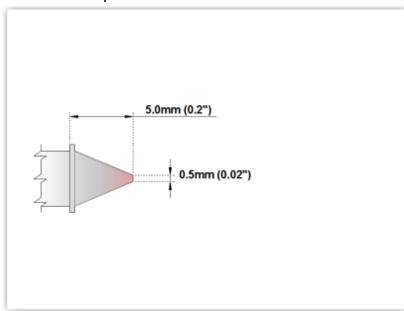

## **Technical Specifications**

EPM75C301

Conical 0.5mm (0.02")

Tip Style: Conical

Tip Width: 0.50mm (0.02")
Tip Length: 5.00mm (0.20")

75 Type Cartridge<sup>1</sup>: 350°C - 398°C

RoHS Compliant<sup>2</sup> / Lead Free: YES