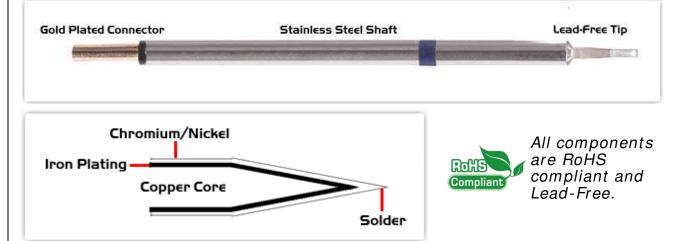

## Material Composition

Easy Braid Co. tip cartridges will typically idle within a temperature range of +/-1.1°C. However, there is variation in idle temperature across tip geometries within an individual temperature series. Easy Braid Co. offers a wide variety of tip geometries from 0.25mm fine point tip to 5mm chisel. The length and geometry of a tip will have an influence on the tip idle temperature. To accurately measure idle temperature it will depend greatly on the measurement method,