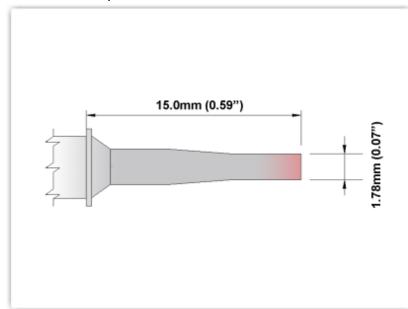

## EPM60LR403

Chisel 60° Long Reach 1.78mm

(0.07")

Tip Style: Chisel 60°
Tip Width: 1.78mm (0.07")
Tip Length: 15.00mm (0.59")

60 Type Cartridge<sup>1</sup>: 325°C - 358°C

RoHS Compliant<sup>2</sup> / Lead Free: YES