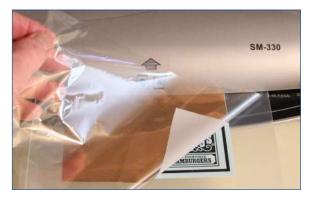

## COPPER CLAD: 6" x 8"

- 4pk Rigid .032" Single Sided <u>50-1507</u> - 4pk Rigid .032" Double Sided <u>50-1508</u> - 4pk Sampler (Mixed)... 50-1506 (.005" SS+DS and .032" SS+DS)

Shown with Carrier Board supporting printed page ovelaid with foil, passing through the laminator.