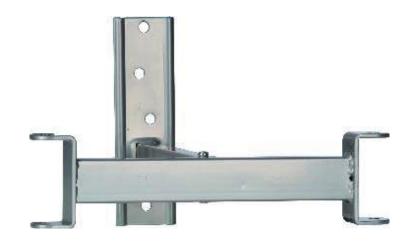

## LCD-WM2

**Dual Small Flat Panel Ceiling Mount Adaptor** 

## **Product Features:**

Allows attachment to two LCD-1 mounts (sold separately) to create side by side viewing

Arm extends 11" from wall

Load capacity - 50 lbs

Silver powder coat finish

(for Architects & Engineers)

The adaptor which will allow two single stud wall mounted flat panels shall be the Video Mount Products (VMP) model LCD-WM2. The adaptor shall be used with two LCD-1s to mount flat panels to a single stud or other suitable support surface. The adaptor shall be constructed primarily of tubular steel and shall incorporate arc welds. The load capacity of the adaptor shall be 50 lbs.