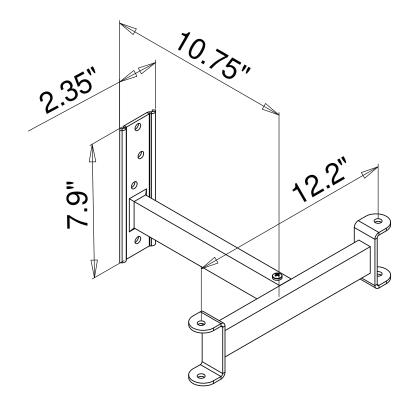

## LCD-WM2

**Dual Small Flat Panel Ceiling Mount Adaptor** 

## **Product Features:**

Allows attachment to two LCD-1 mounts (sold separately) to create side by side viewing

Arm extends 11" from wall

Load capacity - 50 lbs

Silver powder coat finish

(for Architects & Engineers)

The adaptor which will allow two single stud wall mounted flat panels shall be the Video Mount Products (VMP) model LCD-WM2. The adaptor shall be used with two LCD-1s to mount flat panels to a single stud or other suitable support surface. The adaptor shall be constructed primarily of tubular steel and shall incorporate arc welds. The load capacity of the adaptor shall be 50 lbs.