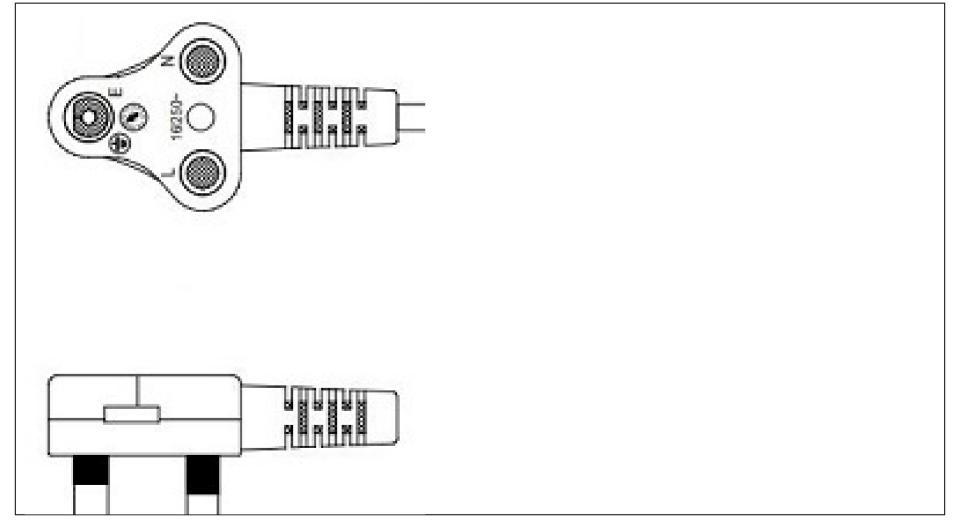

| End A                                                       | Cable                                                    | End B                                         |
|-------------------------------------------------------------|----------------------------------------------------------|-----------------------------------------------|
| Code:208SA-53C-RED                                          | Code:428VDE                                              | Code:701SA                                    |
| Description:South-African standard SABS 164-4, Flat portion | Description:GT Cable #428VDE: 1.5 / 3 Conductors, mm OD, | Description:IEC320C13 Female for South Africa |
| centered, Red                                               | H05VV-F, 70 Deg.C, 500V, BLU/BRN/GRN-YW, Approvals:      | Rating (V):250                                |
| Rating (V):250                                              | IEC 60227                                                | Rating (A):10.0                               |
| Rating (A):10.0                                             | Color:GlobTek Black                                      | Gender:Male                                   |
| Gender:Male                                                 | Wire Gauge(AWG):1.5                                      | Overmolded:Yes                                |
| Overmolded:Yes                                              | Cond:3                                                   |                                               |
|                                                             | Type:H05VV-F                                             |                                               |
|                                                             | Temperature:70° C                                        |                                               |
|                                                             | Amps:16                                                  |                                               |
|                                                             | Volts:500                                                |                                               |
|                                                             | OD:                                                      |                                               |
| [                                                           | ConductorsColors:BLU/BRN/GRN-YW                          |                                               |