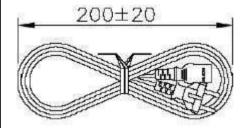

Hanking:200 Description:200 +/- 20mm Image:

Notes/Modifications/Customizations (notes in this section supersede the values shown in the standard spec):