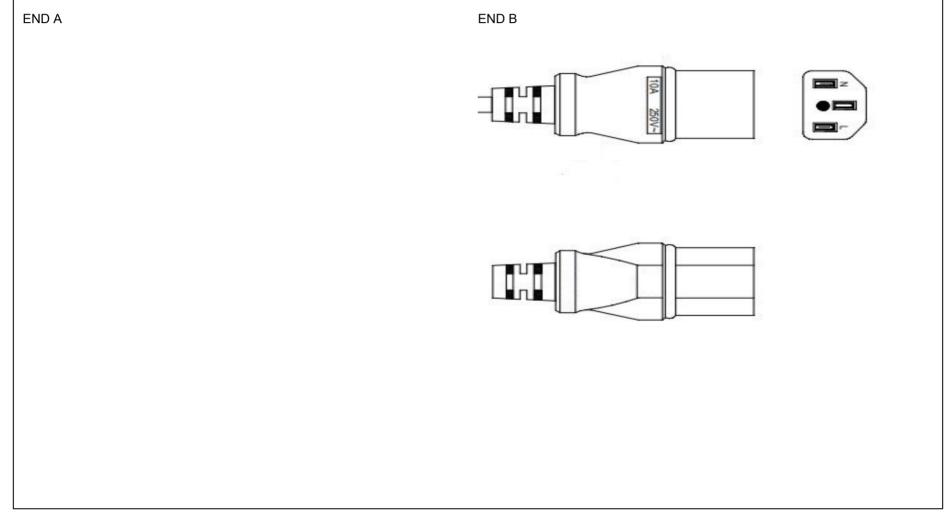

| End A                                                       | Cable                                                    | End B                                         |
|-------------------------------------------------------------|----------------------------------------------------------|-----------------------------------------------|
| Code:208SA-53C-RED                                          | Code:428VDE                                              | Code:701SA                                    |
| Description:South-African standard SABS 164-4, Flat portion | Description:GT Cable #428VDE: 1.5 / 3 Conductors, mm OD, | Description:IEC320C13 Female for South Africa |
| centered, Red                                               | H05VV-F, 70 Deg.C, 500V, BLU/BRN/GRN-YW, Approvals:      | Rating (V):250                                |
| Rating (V):250                                              | IEC 60227                                                | Rating (A):10.0                               |
| Rating (A):10.0                                             | Color:GlobTek Black                                      | Gender:Male                                   |
| Gender:Male                                                 | Wire Gauge(AWG):1.5                                      | Overmolded:Yes                                |
| Overmolded:Yes                                              | Cond:3                                                   |                                               |
|                                                             | Type:H05VV-F                                             |                                               |
|                                                             | Temperature:70° C                                        |                                               |
|                                                             | Amps:16                                                  |                                               |
|                                                             | Volts:500                                                |                                               |
|                                                             | OD:                                                      |                                               |
| [                                                           | ConductorsColors:BLU/BRN/GRN-YW                          |                                               |