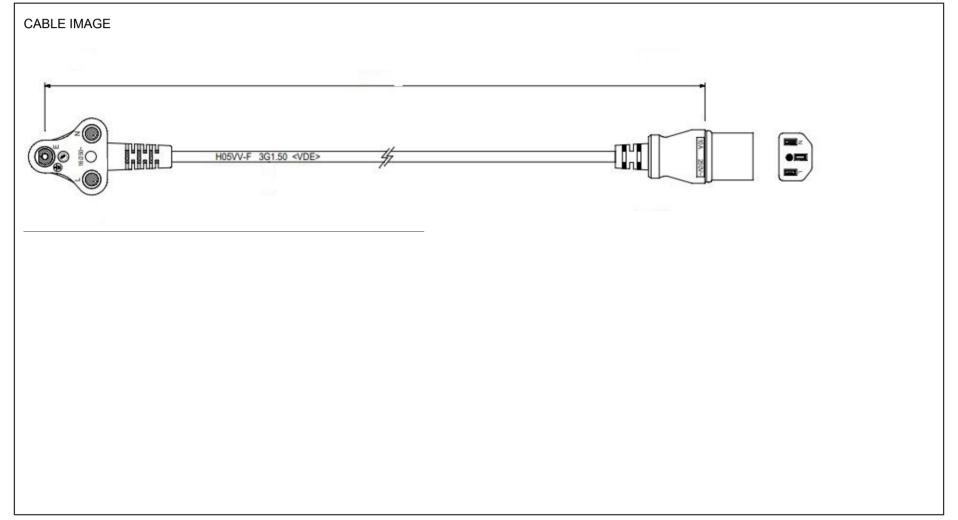

| End A                                                       | Cable                                                    | End B                                         |
|-------------------------------------------------------------|----------------------------------------------------------|-----------------------------------------------|
| Code:208SA-53C-RED                                          | Code:428VDE                                              | Code:701SA                                    |
| Description:South-African standard SABS 164-4, Flat portion | Description:GT Cable #428VDE: 1.5 / 3 Conductors, mm OD, | Description:IEC320C13 Female for South Africa |
| centered, Red                                               | H05VV-F, 70 Deg.C, 500V, BLU/BRN/GRN-YW, Approvals:      | Rating (V):250                                |
| Rating (V):250                                              | IEC 60227                                                | Rating (A):10.0                               |
| Rating (A):10.0                                             | Color:GlobTek Black                                      | Gender:Male                                   |
| Gender:Male                                                 | Wire Gauge(AWG):1.5                                      | Overmolded:Yes                                |
| Overmolded:Yes                                              | Cond:3                                                   |                                               |
|                                                             | Type:H05VV-F                                             |                                               |
|                                                             | Temperature:70° C                                        |                                               |
|                                                             | Amps:16                                                  |                                               |
|                                                             | Volts:500                                                |                                               |
|                                                             | OD:                                                      |                                               |
| [                                                           | ConductorsColors:BLU/BRN/GRN-YW                          |                                               |

Overall cable rating:10A / 125V~