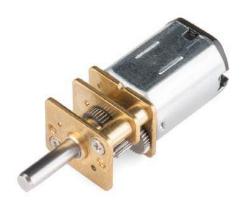

## Micro Gearmotor - 4900 RPM (6-12V)

**ROB**-12408

© images are CC BY-NC-SA 3.0

**Description:** These micro gearmotors are incredibly tough and feature full metal gears. They have a gear ratio of 5:1 and operate up to 12 volts and have a stall torque of 2 oz-in. and a max speed of 4900 RPM. Each micro gearmotor sports a 3mm D-shaft.

## Features:

Voltage: 6 - 12 Volts

• Gear Ratio: 5:1

• Stall Torque: ½ oz-in. (6/12V)

• Speed: 2500/4900 RPM (6/12V)

• No Load Current: 50/120 mA (6/12V)

• Stall Current: 360/1600 mA (6/12V)

• DC Reversible

## Dimensions:

• Motor Size: 26 x 12 x 10mm

• Shaft Size: 3mm Diameter x 10mm Length

• Weight: 17g