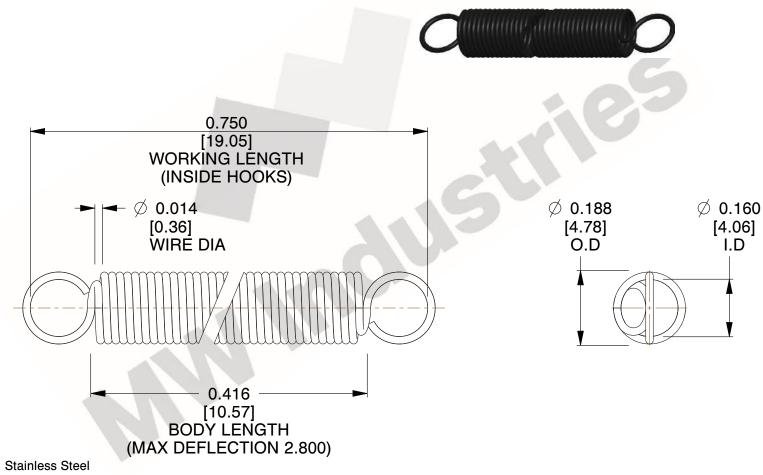

NOTES:

1. Material: Stainless Steel

2. Finish:

3. Sugg Max. Load: 0.550 (lbs) 4. Sugg Max. Deflection: 2.800 (in)

5. All Drawing Dimensions are in Inches [mm]

6. Coil

www.mwcomponents.com 800.237.5225

This file and any associated information and specifications are provided for reference and evaluation purposes only, and is subject to change without notice. MW Industries makes no representations, warranties or guarantees as to the appropriateness, accuracy, completeness, or suitability for any purpose, of the file, information or specifications. You are solely responsible for the use of the file, information or specifications.

3.000

SCALE

**ZZ3-11 EXTENSION SPRINGS** 

COMPONENT

UNIT INCH [mm] SHEET 1 of 1

**SPRINGS**