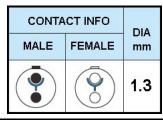

## PUSH-PULL PLUG, 2 PIN CONTACTS, SOLDER, 4.2 MM COLLET, STRAIN RELIEF NUT

| KEY SPECIFICATIONS   |              |
|----------------------|--------------|
| CONNECTOR SERIES     | PSG          |
| CONNECTOR SIZE       | 1B           |
| CONNECTOR GENDER     | MALE         |
| CODING               | G            |
| LOCKING STYLE        | SELF LOCKING |
| ATTACHMENT METHOD    | SOLDER       |
| IP RATING            | IP 50        |
| COLLET SIZE          | 4.2 MM       |
| STANDARD MATE SERIES | FSG          |