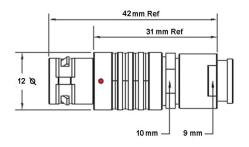

## PSG.1B.302.CLAD42Z

## PUSH-PULL PLUG, 2 PIN CONTACTS, SOLDER, 4.2 MM COLLET, STRAIN RELIEF NUT

| KEY SPECIFICATIONS   |              |
|----------------------|--------------|
| CONNECTOR SERIES     | PSG          |
| CONNECTOR SIZE       | 1B           |
| CONNECTOR GENDER     | MALE         |
| CODING               | G            |
| LOCKING STYLE        | SELF LOCKING |
| ATTACHMENT METHOD    | SOLDER       |
| IP RATING            | IP 50        |
| COLLET SIZE          | 4.2 MM       |
| STANDARD MATE SERIES | FSG          |