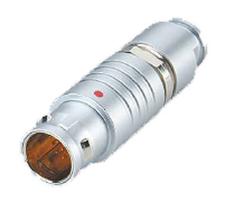

## PSG.1B.302.CLAD42Z

## PUSH-PULL PLUG, 2 PIN CONTACTS, SOLDER, 4.2 MM COLLET, STRAIN RELIEF NUT

| KEY SPECIFICATIONS   |              |
|----------------------|--------------|
| CONNECTOR SERIES     | PSG          |
| CONNECTOR SIZE       | 1B           |
| CONNECTOR GENDER     | MALE         |
| CODING               | G            |
| LOCKING STYLE        | SELF LOCKING |
| ATTACHMENT METHOD    | SOLDER       |
| IP RATING            | IP 50        |
| COLLET SIZE          | 4.2 MM       |
| STANDARD MATE SERIES | FSG          |