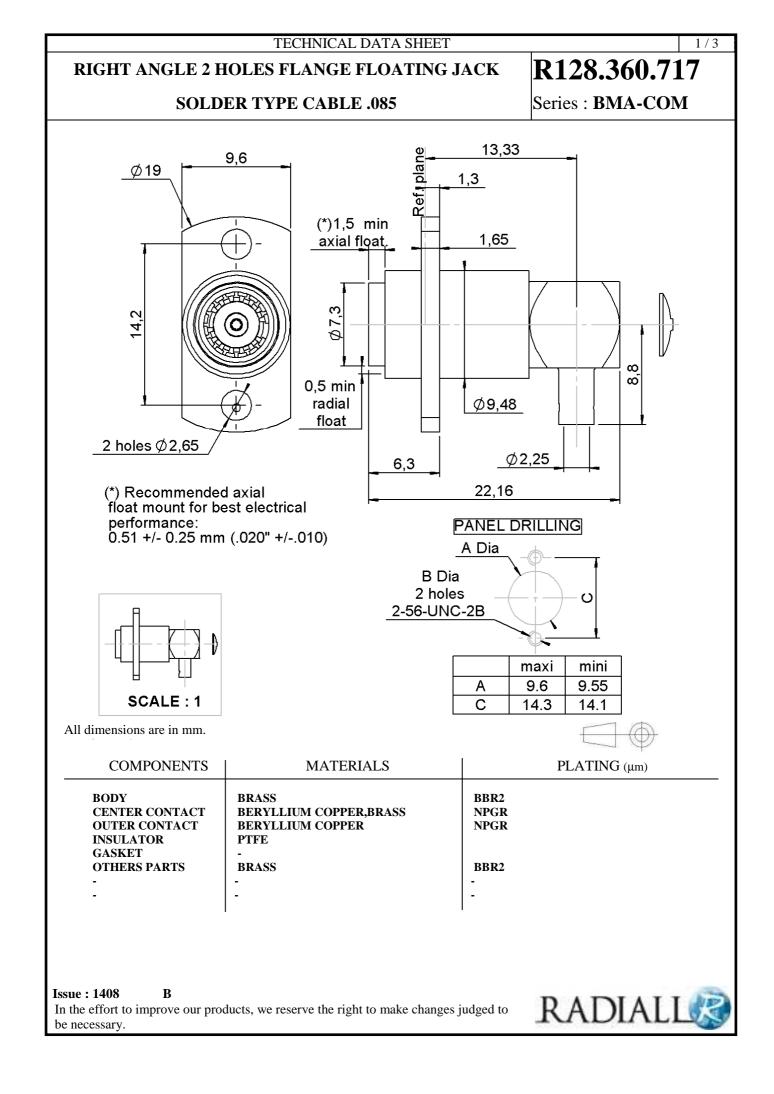

## TECHNICAL DATA SHEET

## **RIGHT ANGLE 2 HOLES FLANGE FLOATING JACK**

## **SOLDER TYPE CABLE .085**

**R128.360.717** Series : **BMA-COM** 

| <u>]</u>                                                                                                                             | <b>SPECIFICATION</b>                                               |                                                                                                        |                                                                                             |          |                      |   |            |                 |   |
|--------------------------------------------------------------------------------------------------------------------------------------|--------------------------------------------------------------------|--------------------------------------------------------------------------------------------------------|---------------------------------------------------------------------------------------------|----------|----------------------|---|------------|-----------------|---|
| Standard                                                                                                                             | Unit                                                               | Other                                                                                                  |                                                                                             |          |                      |   |            |                 |   |
| 100                                                                                                                                  | 'W' option                                                         | Contact us                                                                                             |                                                                                             |          |                      |   |            |                 |   |
| ELECTRIC                                                                                                                             | CABLE ASSEMBLY                                                     |                                                                                                        |                                                                                             |          |                      |   |            |                 |   |
| <b>*</b> 1                                                                                                                           | -0                                                                 | _                                                                                                      | Stripping                                                                                   | а        | b                    | с | d          | e               | f |
| Impedance<br>Frequency<br>VSWR<br>Insertion loss<br>RF leakage<br>Voltage rating<br>Dielectric withstanding<br>Insulation resistance | 0-12.4<br>1.15 + 0,0250<br>0.07<br>- ( 90<br>350<br>g voltage 1000 | Ω<br>GHz<br>x F(GHz) Maxi<br>√F(GHz) dB Maxi<br>- F(GHz)) dB Maxi<br>Veff Maxi<br>Veff mini<br>MΩ mini | mm<br>Assembly in<br>Recommen<br>RG 405<br>KS 1<br>Characteristics<br>achieved with t       | ided ca  | able(s)<br>d on this |   |            |                 |   |
| Axial force – Opposite end18TorqueNARecommended torqueMatingNAPanel nutNA                                                            |                                                                    | RISTICS<br>N mini                                                                                      | the cable may of<br>Cable retent<br>- pull off<br>- torque                                  | liminish |                      |   | of the ass | embly<br>N mini |   |
|                                                                                                                                      |                                                                    | N mini<br>N.cm mini<br>N.cm<br>N.cm<br>M.cm<br>mm                                                      | TOOLING                                                                                     |          |                      |   |            |                 |   |
|                                                                                                                                      |                                                                    |                                                                                                        | Part Number Description Hexago   R282740000 SOLDERING MOUNTING   MOUNTING MOUNTING MOUNTING |          |                      |   |            |                 |   |
| Mating life<br>Weight                                                                                                                | 7,8320                                                             | Cycles mini<br>g                                                                                       | It is recommended to use a service<br>loop to facilitate the float features of              |          |                      |   |            |                 |   |
| EN<br>Operating temperature<br>Hermetic seal<br>Panel leakage                                                                        |                                                                    | ° C<br>Atm.cm3/s                                                                                       | the conn                                                                                    |          |                      |   |            |                 |   |