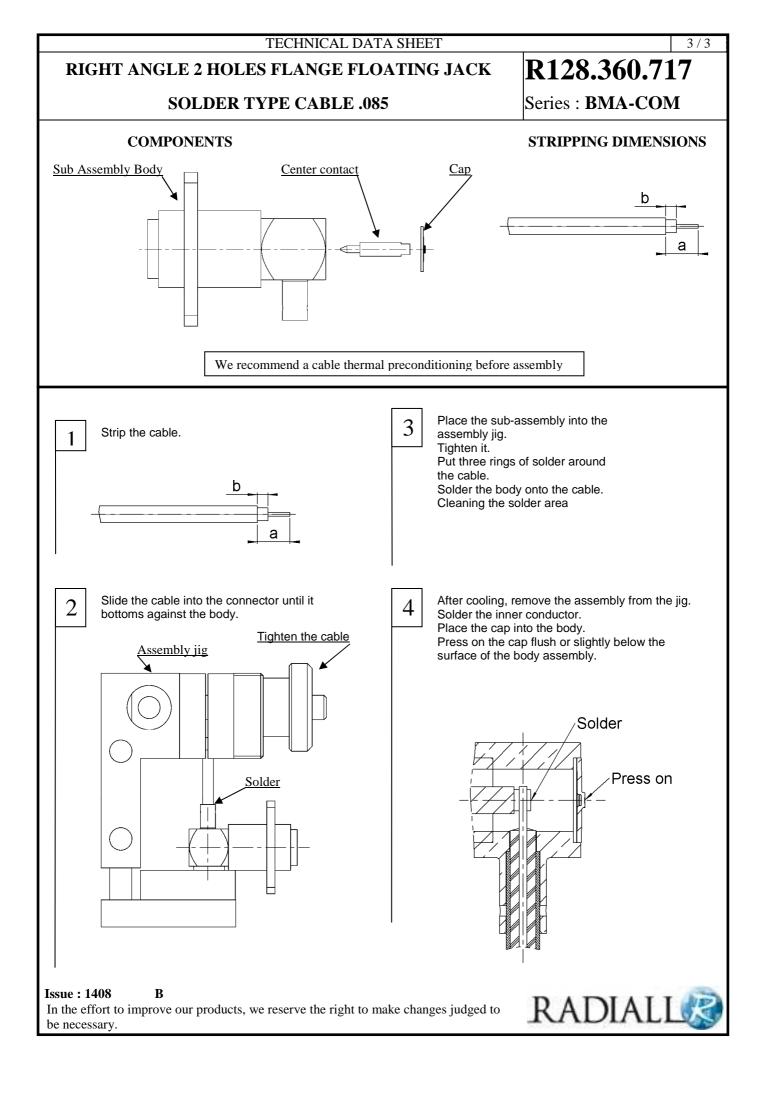

## TECHNICAL DATA SHEET

## **RIGHT ANGLE 2 HOLES FLANGE FLOATING JACK**

## **SOLDER TYPE CABLE .085**

**R128.360.717** Series : **BMA-COM** 

| <u>]</u>                                                                                                                             | <b>SPECIFICATION</b>                                               |                                                                                                        |                                                                                             |          |                      |   |            |                 |   |
|--------------------------------------------------------------------------------------------------------------------------------------|--------------------------------------------------------------------|--------------------------------------------------------------------------------------------------------|---------------------------------------------------------------------------------------------|----------|----------------------|---|------------|-----------------|---|
| Standard                                                                                                                             | Unit                                                               | Other                                                                                                  |                                                                                             |          |                      |   |            |                 |   |
| 100                                                                                                                                  | 'W' option                                                         | Contact us                                                                                             |                                                                                             |          |                      |   |            |                 |   |
| ELECTRIC                                                                                                                             | CABLE ASSEMBLY                                                     |                                                                                                        |                                                                                             |          |                      |   |            |                 |   |
| <b>*</b> 1                                                                                                                           | -0                                                                 | _                                                                                                      | Stripping                                                                                   | а        | b                    | с | d          | e               | f |
| Impedance<br>Frequency<br>VSWR<br>Insertion loss<br>RF leakage<br>Voltage rating<br>Dielectric withstanding<br>Insulation resistance | 0-12.4<br>1.15 + 0,0250<br>0.07<br>- ( 90<br>350<br>g voltage 1000 | Ω<br>GHz<br>x F(GHz) Maxi<br>√F(GHz) dB Maxi<br>- F(GHz)) dB Maxi<br>Veff Maxi<br>Veff mini<br>MΩ mini | mm<br>Assembly in<br>Recommen<br>RG 405<br>KS 1<br>Characteristics<br>achieved with t       | ided ca  | able(s)<br>d on this |   |            |                 |   |
| Axial force – Opposite end18TorqueNARecommended torqueMatingNAPanel nutNA                                                            |                                                                    | RISTICS<br>N mini                                                                                      | the cable may of<br>Cable retent<br>- pull off<br>- torque                                  | liminish |                      |   | of the ass | embly<br>N mini |   |
|                                                                                                                                      |                                                                    | N mini<br>N.cm mini<br>N.cm<br>N.cm<br>M.cm<br>mm                                                      | TOOLING                                                                                     |          |                      |   |            |                 |   |
|                                                                                                                                      |                                                                    |                                                                                                        | Part Number Description Hexago   R282740000 SOLDERING MOUNTING   MOUNTING MOUNTING MOUNTING |          |                      |   |            |                 |   |
| Mating life<br>Weight                                                                                                                | 7,8320                                                             | Cycles mini<br>g                                                                                       | It is recommended to use a service<br>loop to facilitate the float features of              |          |                      |   |            |                 |   |
| EN<br>Operating temperature<br>Hermetic seal<br>Panel leakage                                                                        |                                                                    | ° C<br>Atm.cm3/s                                                                                       | the conn                                                                                    |          |                      |   |            |                 |   |