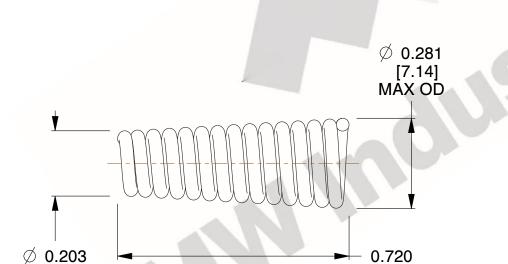

Material : Spring Steel
Total Coils : 14.000
Solid Height : 0.450 (in)

4. Finish: ZINC 5. Ends: Closed

6. All Drawing Dimensions are in Inches [mm]

**COMPONENT** 

www.mwcomponents.com

[5.16]

MIN OD

800.237.5225

[18.29]

FREE LENGTH

This drawing is the property of MW Industries. It contains confidential, proprietary information that is MW Industries property. Do not disclose to or duplicate for others except as authorized by MW Industries.

SCALE

3.350

TA-2204CS

**TAPERED SPRINGS** 

UNIT

**TAPERED SPRINGS** 

INCH [mm]

SHEET 1 of 1