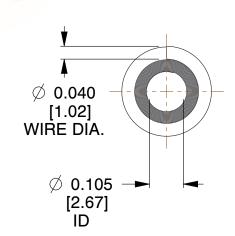

Material : Spring Steel
Total Coils : 14.000
Solid Height : 0.450 (in)

4. Finish: ZINC 5. Ends: Closed

6. All Drawing Dimensions are in Inches [mm]

**COMPONENT** 

www.mwcomponents.com

[5.16]

MIN OD

800.237.5225