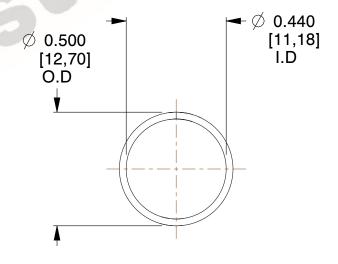

## **NOTES:**

1. Material: Stainless Steel

2. Finish: Glod Irridite

3. Ends: Closed

4. Total Coils: 10.000

Sugg. Max. Deflection: 0.650 (in)
 Sugg. Max. Load: 2.300 (lbs)

7. All Drawing Dimensions are in Inches [mm]