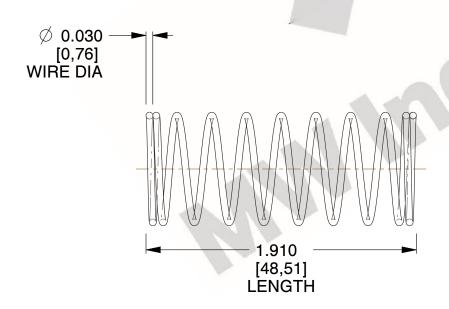

## **NOTES:**

1. Material: Stainless Steel

2. Finish: Glod Irridite

3. Ends: Closed

4. Total Coils: 10.000

Sugg. Max. Deflection: 0.650 (in)
 Sugg. Max. Load: 2.300 (lbs)

7. All Drawing Dimensions are in Inches [mm]