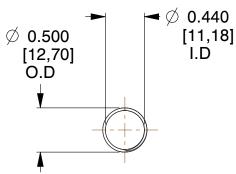

## **NOTES:**

1. Material : Spring Steel

2. Finish: Glod Irridite

3. Ends: Closed and Ground

4. Total Coils: 10.000

5. Sugg. Max. Deflection : 1.500 (in)6. Sugg. Max. Load : 2.300 (lbs)

7. All Drawing Dimensions are in Inches [mm]

SCALE

0.922

| COMPONENT           | SPRINGS |          |
|---------------------|---------|----------|
| 11772               |         | UNIT     |
|                     |         | INCH [mm |
| COMPRESSION SPRINGS | SHEET   |          |
|                     |         | 1 of 1   |