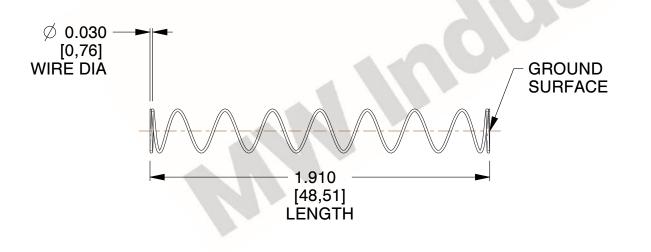

## **NOTES:**

1. Material : Spring Steel

2. Finish: Glod Irridite

3. Ends: Closed and Ground

4. Total Coils: 10.000

5. Sugg. Max. Deflection : 1.500 (in)6. Sugg. Max. Load : 2.300 (lbs)

7. All Drawing Dimensions are in Inches [mm]

SCALE

0.922

| COMPONENT           | SPRINGS |          |
|---------------------|---------|----------|
| 11772               |         | UNIT     |
|                     |         | INCH [mm |
| COMPRESSION SPRINGS | SHEET   |          |
|                     |         | 1 of 1   |