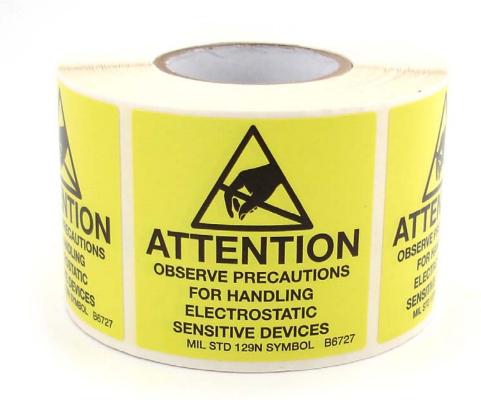

#### Overview:

Bright yellow self adhesive labels with bold black print. Pressure sensitive labels are designed to call immediate attention to items that are susceptible to damage from ESD. The permanent adhesive labels are designed for use on packages, containers and anywhere a permanent warning is required. Labels are coated with varnish for added durability.

### PART NUMBERS

B6728 4" x 4" Awareness Label 250/R B6728/5 4" x 4" Awareness Label 500/R B6727 2" x 2" Awareness Label 500/R B6725 5/8" x 2" Awareness Label 500/R