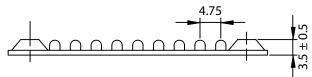

## NOTES:

1. MATERIAL:

(1)FRAME: SUS304 STAINLESS STEEL WITH 0.6mm THICKNESS

(2)MESH: 24#/25.4mm STAINLESS STEEL

2. FINISH: ELECTROLYZE

3. GENERAL TOLERANCE UNLESS NOTED IS  $\pm$  0.5mm

4. RoHS COMPLIANT

## **CONTROLLED**

| Dim<br>range | Tolerance<br>+/-<br>(mm) | Qualtek Electronics Corp.<br>FAN-S DIVISION |                |                 |
|--------------|--------------------------|---------------------------------------------|----------------|-----------------|
| (mm)         |                          | Part Number: 062                            | 250-SS Roi     |                 |
| 0-5          | 0.1                      | Description: FAN FILTER SCREEN (60mm)       |                |                 |
| 5-16         | 0.15                     | 17/14 FEFER SCREEN (COMMI)                  |                |                 |
| 16-64        | 0.2                      |                                             | UNIT: mm       | REV: C          |
| 64-250       | 0.4                      |                                             |                |                 |
| 250-1000     | 0.5                      | Drawn / Date                                | Checked / Date | Approved / Date |
| 230-1000     |                          | B. ZHANG<br>05-23-02                        | 05-23-02       | JJH / 05-23-02  |
| 1000-1500    | 1.0                      |                                             |                |                 |