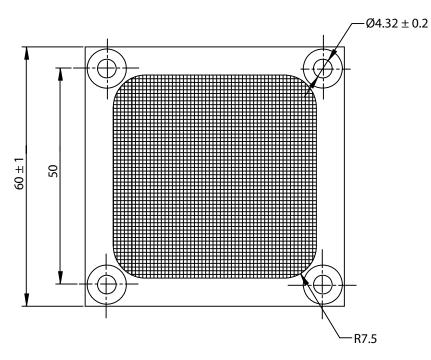

## NOTES:

1. MATERIAL:

(1)FRAME: SUS304 STAINLESS STEEL WITH 0.6mm THICKNESS

(2)MESH: 24#/25.4mm STAINLESS STEEL

2. FINISH: ELECTROLYZE

3. GENERAL TOLERANCE UNLESS NOTED IS  $\pm$  0.5mm

4. RoHS COMPLIANT

## **CONTROLLED**

| Dim<br>range | Tolerance<br>+/-<br>(mm) | Qualtek Electronics Corp.<br>FAN-S DIVISION |                |                 |
|--------------|--------------------------|---------------------------------------------|----------------|-----------------|
| (mm)         |                          | Part Number: 062                            | 250-SS Roi     |                 |
| 0-5          | 0.1                      | Description: FAN FILTER SCREEN (60mm)       |                |                 |
| 5-16         | 0.15                     | 17/14 FEFER SCREEN (COMMI)                  |                |                 |
| 16-64        | 0.2                      |                                             | UNIT: mm       | REV: C          |
| 64-250       | 0.4                      |                                             |                |                 |
| 250-1000     | 0.5                      | Drawn / Date                                | Checked / Date | Approved / Date |
| 230-1000     |                          | B. ZHANG<br>05-23-02                        | 05-23-02       | JJH / 05-23-02  |
| 1000-1500    | 1.0                      |                                             |                |                 |