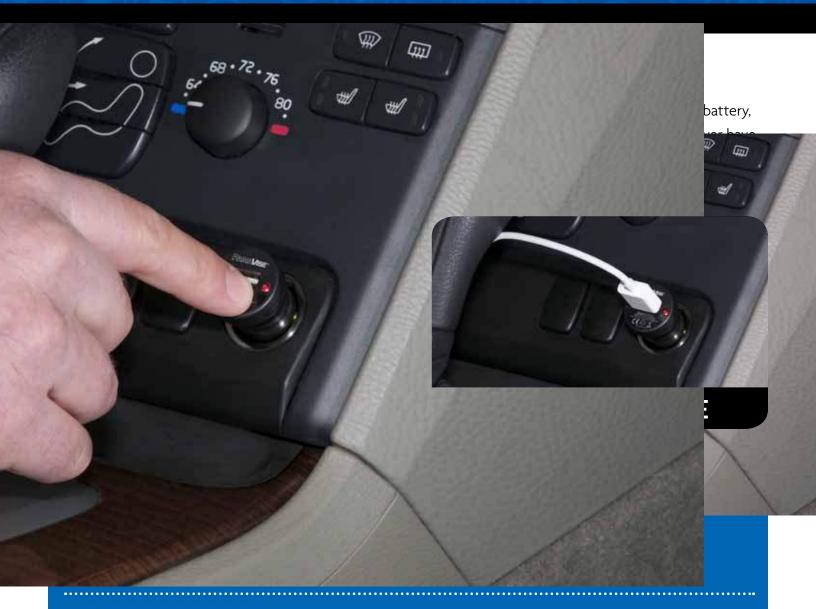

#### 700mAh - part #15952 + 2100mAh - part #15953

Designed to work with your device's USB cable and any 12-volt power socket, our compact DC to USB Power Adapters are ideal for charging anything from your Smartphone, iPod or GPS device (700mAh model), to your iPad, eReader or tablet (2100mAh model) while you drive.

## **FEATURES**

- Compact, sleek design
- Fast charging
- 700mAh model ideal for charging smart phones, MP3 players, and GPS devices
- 2100mAh model ideal for charging your iPad, Nook, Kindle and tablet devices
- Self-resetting short-circuit protection with no fuses to replace
- IC chip detects charged battery, switching to power saver mode
- Power indicator light
- Fits all 12v power ports, eliminating need for multiple specific chargers