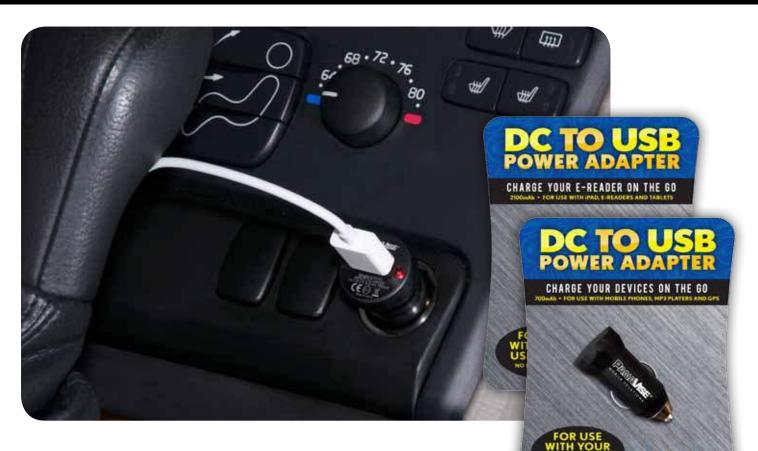

## DC to USB Power Adapter

700MAH + 2100MAH MODELS

MOBILE SOLUTIONS

#### 700mAh - part #15952 + 2100mAh - part #15953

Designed to work with your device's USB cable and any 12-volt power socket, our compact DC to USB Power Adapters are ideal for charging anything from your Smartphone, iPod or GPS device (700mAh model), to your iPad, eReader or tablet (2100mAh model) while you drive.

## **FEATURES**

- Compact, sleek design
- Fast charging
- 700mAh model ideal for charging smart phones, MP3 players, and GPS devices
- 2100mAh model ideal for charging your iPad, Nook, Kindle and tablet devices
- Self-resetting short-circuit protection with no fuses to replace
- IC chip detects charged battery, switching to power saver mode
- Power indicator light
- Fits all 12v power ports, eliminating need for multiple specific chargers