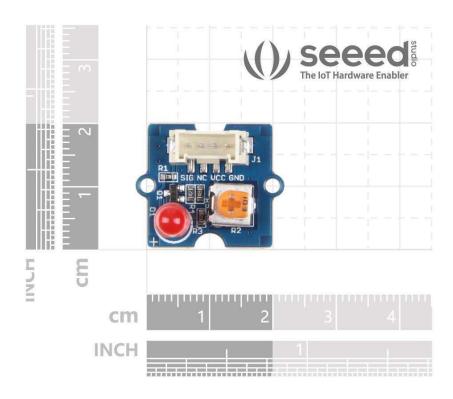

#### **Technical details**

| Dimensions | 20mm x20mm x20mm |
|------------|------------------|
| Weight     | G.W 9g           |
| Battery    | Exclude          |