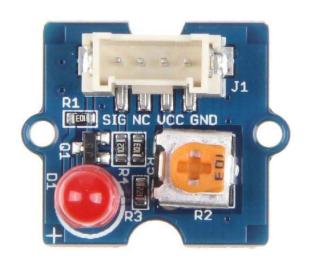

# **Grove - Red LED**

**SKU** 104030005

 $\begin{tabular}{ll} Grove\ compatible\ interface\ 3.3V/5V\ Compatible\ Adjustable\ LED\ orientation\ Adjustable\ LED\ brightness \end{tabular}$ 

Grove - LED is designed for the beginners of Arduino/Seeeduino to monitor controls from digital ports. It can be mounted to the surface of your box or desk easily and used as pilot lamp for power or signal. Its brightness can be adjusted by potentiometer.

#### **Features**

- Grove compatible interface
- 3.3V/5V Compatible
- Adjustable LED orientation
- Adjustable LED brightness