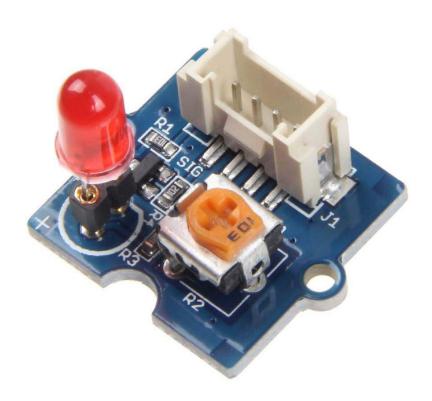

# **Grove - Red LED**

**SKU** 104030005

 $\begin{tabular}{ll} Grove\ compatible\ interface\ 3.3V/5V\ Compatible\ Adjustable\ LED\ orientation\ Adjustable\ LED\ brightness \end{tabular}$ 

Grove - LED is designed for the beginners of Arduino/Seeeduino to monitor controls from digital ports. It can be mounted to the surface of your box or desk easily and used as pilot lamp for power or signal. Its brightness can be adjusted by potentiometer.

#### **Features**

- Grove compatible interface
- 3.3V/5V Compatible
- Adjustable LED orientation
- Adjustable LED brightness