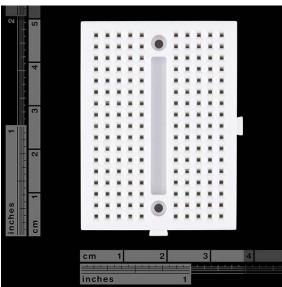

Note: These will not connect securely with our older model and are not numbered or lettered.

**Dimensions:** 47 x 35 x 10mm

Replaces:PRT-11658