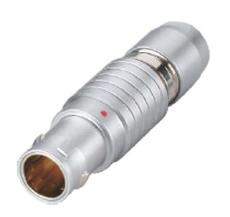

## PSG.0B.309.CLAD35

## PUSH-PULL PLUG, 9 PIN CONTACTS, SOLDER, 3.5 MM COLLET

| CONTACT INFO |        | DIA |
|--------------|--------|-----|
| MALE         | FEMALE | mm  |
|              |        | 0.5 |

| KEY SPECIFICATIONS   |              |  |
|----------------------|--------------|--|
| CONNECTOR SERIES     | PSG          |  |
| CONNECTOR SIZE       | ОВ           |  |
| CONNECTOR GENDER     | MALE         |  |
| CODING               | G            |  |
| LOCKING STYLE        | SELF LOCKING |  |
| ATTACHMENT METHOD    | SOLDER       |  |
| IP RATING            | IP 50        |  |
| COLLET SIZE          | 3.5 MM       |  |
| STANDARD MATE SERIES | FSG          |  |