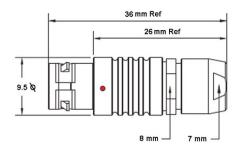

## PSG.0B.309.CLAD35

## PUSH-PULL PLUG, 9 PIN CONTACTS, SOLDER, 3.5 MM COLLET

| CONTACT INFO |        | DIA |
|--------------|--------|-----|
| MALE         | FEMALE | mm  |
|              |        | 0.5 |

| KEY SPECIFICATIONS   |              |  |
|----------------------|--------------|--|
| CONNECTOR SERIES     | PSG          |  |
| CONNECTOR SIZE       | ОВ           |  |
| CONNECTOR GENDER     | MALE         |  |
| CODING               | G            |  |
| LOCKING STYLE        | SELF LOCKING |  |
| ATTACHMENT METHOD    | SOLDER       |  |
| IP RATING            | IP 50        |  |
| COLLET SIZE          | 3.5 MM       |  |
| STANDARD MATE SERIES | FSG          |  |