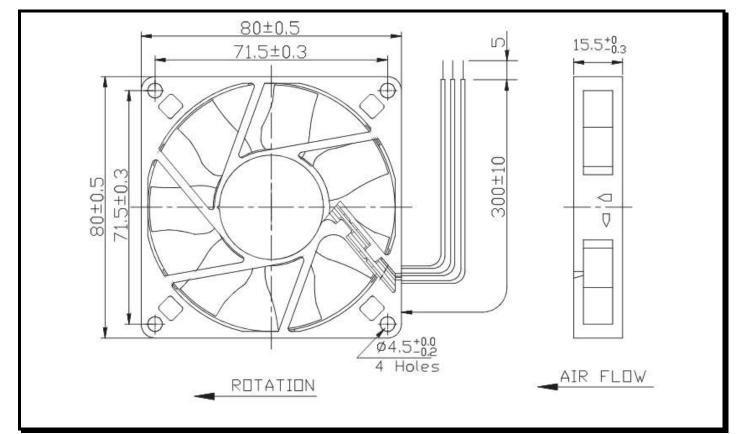

#### **Mechanical Drawing:**

#### **Termination:**

 $300\pm10$  mm Lead wires, AWG 24, UL 1007

**Agency Approvals:** UL, CUL, TUV, CE