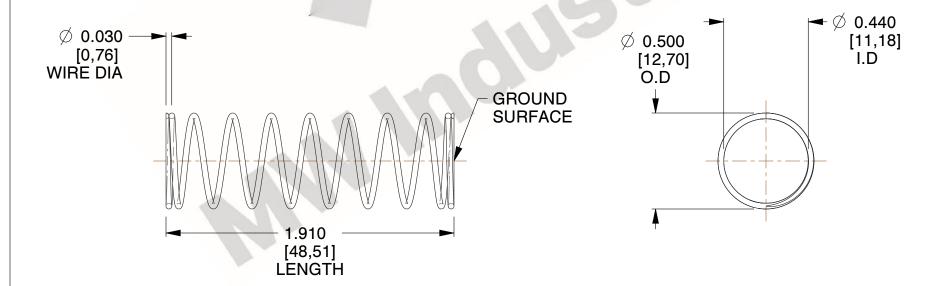

## **NOTES:**

1. Material: Stainless Steel

2. Finish: Glod Irridite

3. Ends: Closed and Ground

4. Total Coils: 10.000

5. Sugg. Max. Deflection: 0.450 (in) 6. Sugg. Max. Load : 2.300 (lbs)

7. All Drawing Dimensions are in Inches [mm]

SCALE

2.000

COMPONENT 11772 **COMPRESSION SPRINGS** 

INCH [mm] SHEET 1 of 1

UNIT

**SPRINGS**