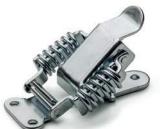

1590

TLR.SST

420201 TLR.SST-37/61,5+R INOX STAINLESS STEEL

METRIC 1500 35 500