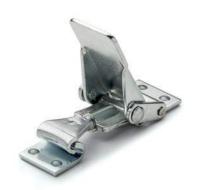

# Adjustable hook clamps

Steel

#### FEATURES AND APPLICATIONS

TLR hook clamps are particularly suitable for use on doors subject to vibrations for the action of tensile compensation exerted by the springs.