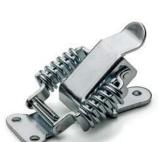

## Clamps tensile compensated

Steel or stainless steel

TLU.

INOX STAINLESS STEEL

RŏHS

### FEATURES AND APPLICATIONS

TLU hook clamps are particularly suitable for use on inclined surfaces.

| TLR.Z |  |
|-------|--|
|-------|--|

| Code   | Description     | Max. working load [N] | Load at<br>breakage<br>[N] | ₹2 |
|--------|-----------------|-----------------------|----------------------------|----|
| 420202 | TLR.Z-37/61,5+R | 500                   | 1500                       | 35 |