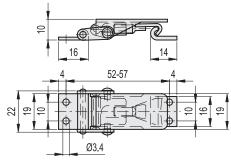

#### FEATURES AND APPLICATIONS

TLR hook clamps are particularly suitable for use on doors subject to vibrations for the action of tensile compensation exerted by the springs.

#### LEVER BODY AND CATCH BRACKET MATERIAL

Zinc-plated steel.

### FEATURES AND APPLICATIONS

TLU hook clamps are particularly suitable for use on inclined surfaces.

| TLR.Z |  |
|-------|--|
|-------|--|

| Code   | Description     | Max. working load [N] | Load at<br>breakage<br>[N] | ₹2 |
|--------|-----------------|-----------------------|----------------------------|----|
| 420202 | TLR.Z-37/61,5+R | 500                   | 1500                       | 35 |

1590

TLR.SST

420201 TLR.SST-37/61,5+R INOX STAINLESS STEEL

METRIC 1500 35 500