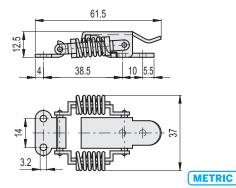

### FEATURES AND APPLICATIONS

TLU hook clamps are particularly suitable for use on inclined surfaces.

| TLR.Z |  |
|-------|--|
|-------|--|

| Code   | Description     | Max. working load [N] | Load at<br>breakage<br>[N] | ₹2 |
|--------|-----------------|-----------------------|----------------------------|----|
| 420202 | TLR.Z-37/61,5+R | 500                   | 1500                       | 35 |

METRIC

| Code   | Description      | Max. working<br>load<br>[N] | Load at<br>breakage<br>[N] | 2,7 |
|--------|------------------|-----------------------------|----------------------------|-----|
| 420232 | TLU.Z-19/60-65+R | 750                         | 1500                       | 35  |
|        |                  |                             |                            |     |