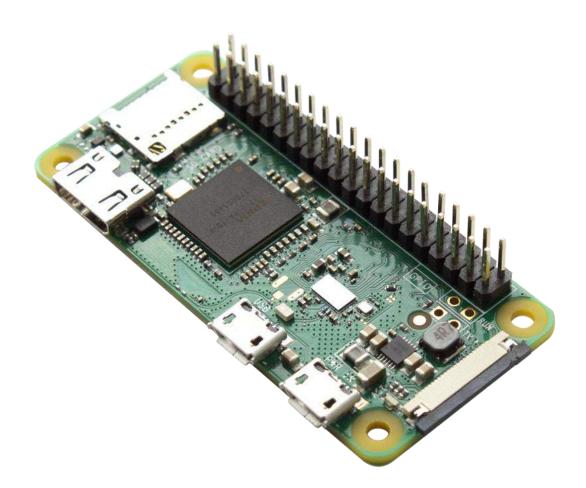

# Raspberry Pi Zero W with Soldered Header

SKU: RPI-029

We've made setting up the Pi Zero Wireless even easier by adding a pre soldered header.

The new Raspberry Pi Zero W comes with all the features included in the previous version as well as integrated WiFi and Bluetooth connectivity. Pi Zero W is ideal for IoT & wearable projects.

## **Description**

We've made setting up the Pi Zero Wireless even easier by having a Raspberry Pi Zero W with soldered header.

The Raspberry Pi Zero W takes the beloved and extremely popular Pi Zero and adds wireless LAN and Bluetooth, making it perfect for embedded Internet of Things projects. It's a tiny, low cost, low power mini computer with mini-HDMI, and the same 40-pin GPIO that all other Raspberry Pi boards use.

- 1Ghz, Broadcom BCM 2835 single-core processor
- 512 MB of RAM
- 1 micro USB port for power supply
- Compatible with existing HATs
- Composite video and reset headers
- CSI Camera Connector
- 40-pin GPIO connector (same pinout as A+/B+/2B)
- On-board Wireless LAN 2.4 GHz 802.11 b/g/n (BCM43438)
- On-board Bluetooth 4.1 + HS Low-energy (BLE) (BCM43438)