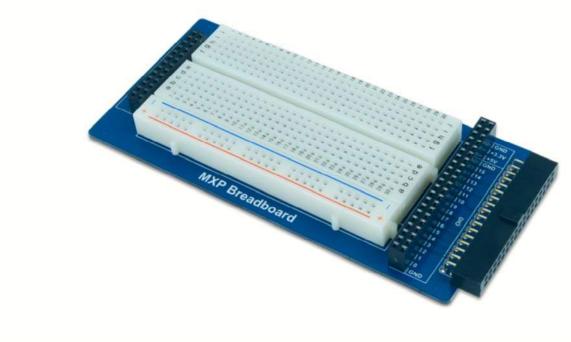

## **MXP Breadboard**

Part # 210-283

Hide Details

- · Designed to interface with the NI myRIO expansion
- Provides a 300 tie breadboard with a centered 50 tie bus bar

The MXP Breadboard provides a 300 tie breadboard & 50 tie bus bar on an expansion card compatible with the NI myRIO expansion port (MXP). The MXP Breadboard functions as an I/O breakout, with digital and analog signals mapped to two headers on either side of the breadboard itself. The MXP Breadboard's connector is also keyed to ensure correct connection with your NI myRIO.