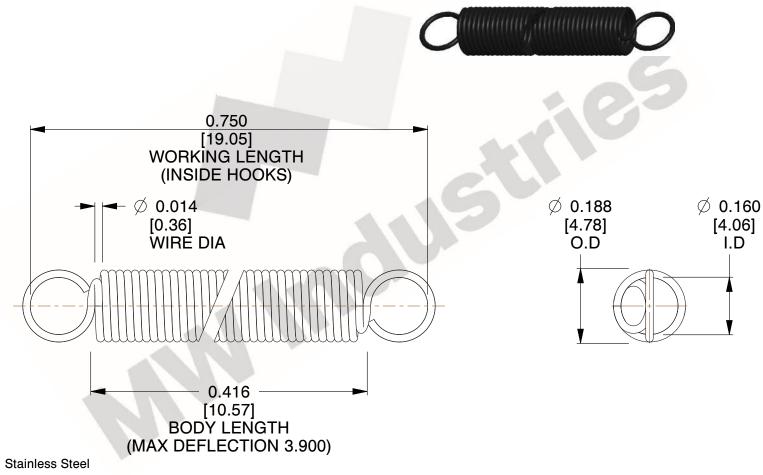

NOTES:

1. Material: Stainless Steel

2. Finish:

3. Sugg Max. Load: 0.550 (lbs) 4. Sugg Max. Deflection: 3.900 (in)

5. All Drawing Dimensions are in Inches [mm]

6. Coil

are provided for reference and evaluation purposes only, and is subject to change without notice. MW Industries makes no representations, warranties or guarantees as to the appropriateness, accuracy, completeness, or suitability for any purpose, of the file, information or specifications. You are solely responsible for the use of the file, information or specifications.

3.000

SCALE

UNIT **ZZ3-11** INCH [mm] SHEET **EXTENSION SPRINGS** 1 of 1

**SPRINGS** 

COMPONENT