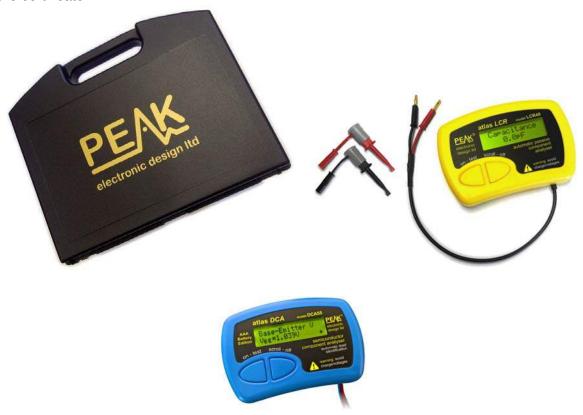

## Includes:

- LCR40 Passive Component Meter.
- DCA55 Semiconductor Analyser (AAA edition).
- LCR40 includes 2mm plugs and sockets and removeable hook probes.
- Comprehensive illustrated user guide for each instrument.
- Alkaline battery installed in each instrument.
- Spare alkaline battery for each instrument.
- Padded carry case.