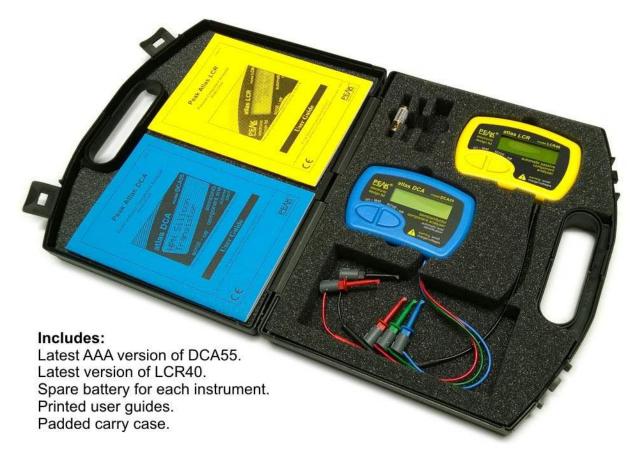

## Includes:

- LCR40 Passive Component Meter.
- DCA55 Semiconductor Analyser (AAA edition).
- LCR40 includes 2mm plugs and sockets and removeable hook probes.
- Comprehensive illustrated user guide for each instrument.
- Alkaline battery installed in each instrument.
- Spare alkaline battery for each instrument.
- Padded carry case.