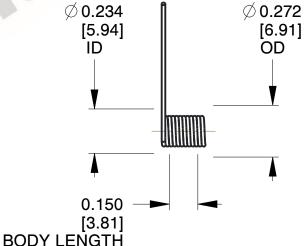

## **NOTES:**

1. Material: Music Wire

2. Finish: Zinc - Z

3. Sugg. Max. Deflection: 1891.000 Deg

4. Sugg. Max. Torque : 0.150 (in-lbs)

5. Total Coils: 5.875

6. Sugg. Mandrel Diameter: 0.180 (in)

7. All Drawing Dimensions are in Inches [mm]