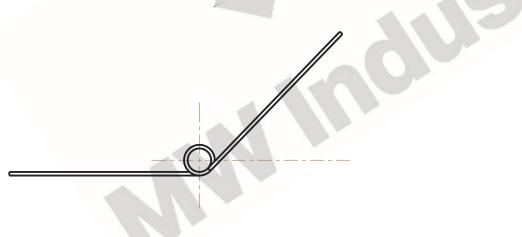

## **NOTES:**

1. Material: Music Wire

2. Finish: Zinc - Z

3. Sugg. Max. Deflection: 1891.000 Deg

4. Sugg. Max. Torque : 0.150 (in-lbs)

5. Total Coils: 5.875

6. Sugg. Mandrel Diameter: 0.180 (in)

7. All Drawing Dimensions are in Inches [mm]