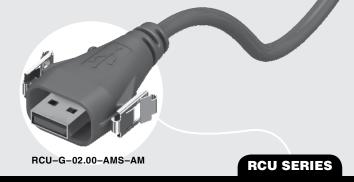

#### **WIRE** END 2 END 1 **RCU PLATING LENGTH OPTION OPTION** -01.00AMS -AM $-\mathbf{G}$ = 30 μ" (0.76 μm) Gold on contact, USB A Type, Sealed = USB A Type, Not Sealed = (1 m) 40" Cable -02.00Nickel on shell -BMS -BC = (2 m) 79" Cable = USB B Type, Sealed = Blunt Cut Standard lengths Cable Length + (35.6) 1.40 (15.90) .626 (26.09) -AM -AMS