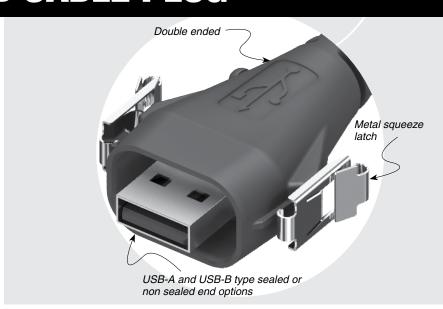

# **IP68 SEALED USB CABLE PLUG**

#### **DUST CAPS**

-AMS = DCA-RCU-01-01-A -BMS = DCA-RCU-01-01-B

## ALSO AVAILABLE (MOQ Required)

- Other wire lengths
- End option 2 with -AMS, -BMS or -BM

Mates with: RPCU, RPBU