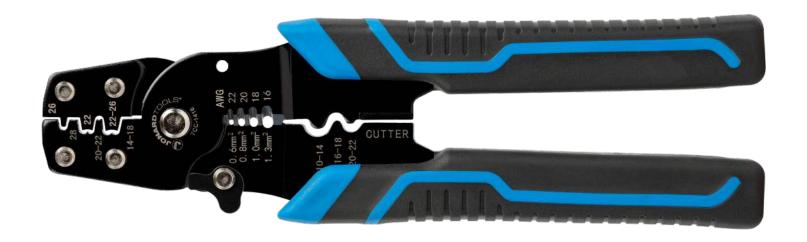

## Electric Lug and Terminal Crimper - TCC-1416 | Data Sheet

Designed to prep electrical cables, this electrical lug and terminal crimper is perfect for cutting and stripping wires, and crimping insulated and non-insulated lugs and terminals. This crimper features the following:

- Crimps insulated butt connectors; 22-26 AWG
- Crimps telephone piercing spade lugs; 22-26 AWG
- Crimps open barrel connectors; 20-22 AWG/ 14-18 AWG
- Crimps non-insulated terminals; 10-14/16-18/20-22 AWG
- Strips 22 AWG 16 AWG (1.3 to 0.6 mm) electrical wires
- Ergonomic spring-loaded comfort grip handles reduce hand fatigue

| SPECIFICATIONS |                                                      |
|----------------|------------------------------------------------------|
| TERMINAL TYPE  | Insulated and Non-Insulated terminals and connectors |
| WIRE GAUGE     | 16-22 AWG (1.3 to 0.6 mm)                            |
| FINISH         | Electrophoretic                                      |
| DIMENSIONS     | 7.36" x 2.28" x 0.59" (18.7 cm x 5.8 cm x 1.5 cm)    |
| WEIGHT         | 0.48 lb (217.92 g)                                   |
| UPC #          | 810053351659                                         |