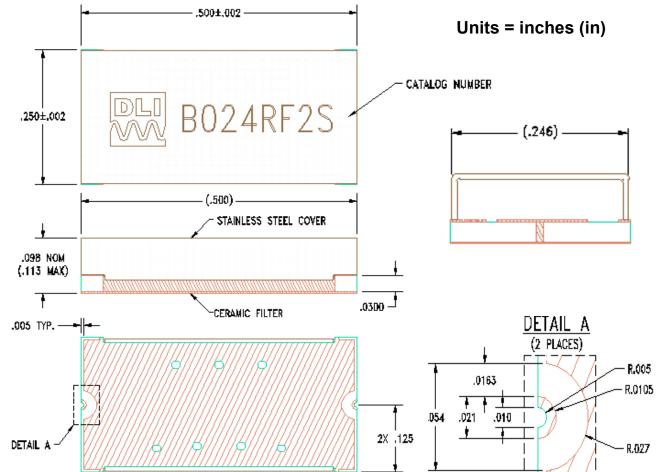

| 9.5 | 10   | 18  |
| Low Side Rejection (dB)  | DC - 1.25                                         | TBD | 40   |     |
| High Side Rejection (dB) | 3.8 - 4.75                                        | TBD | 40   |     |
| Input Power (W)          |                                                   |     |      | TBD |
| Size (L x W x H)         | 0.500 x 0.250 x 0.110 in<br>12.7 x 6.35 x 2.79 mm |     |      |     |

\*Electrical specifications based on typical probed performance at room temperature. Insertion loss shall vary ±0.5dB over temperature.



2777 Route 20 East, Cazenovia, NY 13035| Ph.: (315)655-8710 | KCCSales@knowles.com

## **Typical Measured Performance**



2.40 GHz Surface Mount Bandpass Filter



## **B024RF2S**

## **Physical Dimensions**



# **Recommended PCB Layout**



- 50Ω trace dimensions are application specific.
- Ensure adequate grounding beneath the part.



2777 Route 20 East, Cazenovia, NY 13035| Ph.: (315)655-8710 | KCCSales@knowles.com