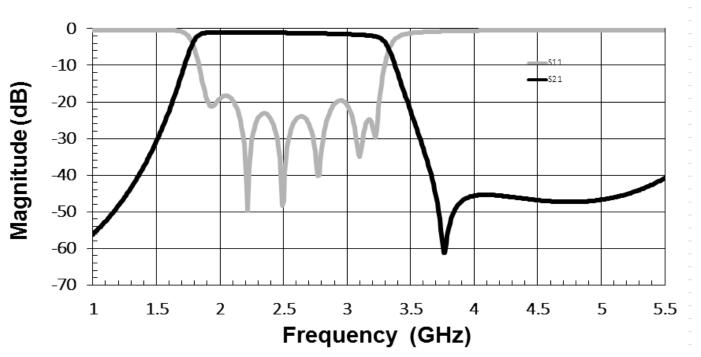

## **Typical Measured Performance**

2.40 GHz Surface Mount Bandpass Filter

## SPECIFICATIONS\*

| Parameter                | Frequency<br>Range (GHz)                          | Min | Тур. | Max |
|--------------------------|---------------------------------------------------|-----|------|-----|
| Insertion Loss (dB)      | 1.97 - 3.05                                       | TBD | 3    | 3.5 |
| Return Loss (dB)         |                                                   | 9.5 | 10   | 18  |
| Low Side Rejection (dB)  | DC - 1.25                                         | TBD | 40   |     |
| High Side Rejection (dB) | 3.8 - 4.75                                        | TBD | 40   |     |
| Input Power (W)          |                                                   |     |      | TBD |
| Size (L x W x H)         | 0.500 x 0.250 x 0.110 in<br>12.7 x 6.35 x 2.79 mm |     |      |     |