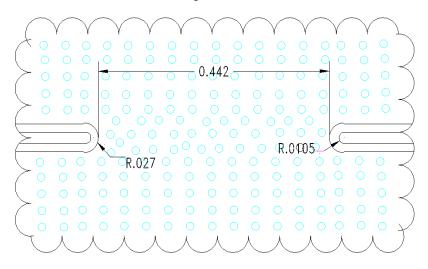

# **Recommended PCB Layout**

- 50Ω trace dimensions are application specific.
- Ensure adequate grounding beneath the part.

2777 Route 20 East, Cazenovia, NY 13035| Ph.: (315)655-8710 | KCCSales@knowles.com