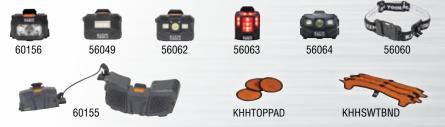

#### **OPTIONAL ACCESSORIES:**

| Cat. No.    | UPC 0-92644+ | Description                                                          | CLASS   |
|-------------|--------------|----------------------------------------------------------------------|---------|
| 60447       | 60447-8      | KONSTRUCT SERIES FULL BRIM Hard Hat With Headlamp #56062             | G       |
| 60452       | 60452-2      | KONSTRUCT SERIES FULL BRIM Hard Hat (no mounts)                      | G       |
| ACCESSORIES |              |                                                                      | PKG QTY |
| KHHSWTBND   | 60088-3      | Replacement Sweatband                                                | 3-pack  |
| KHHTOPPAD   | 60089-0      | Replacement Top Pad                                                  | 3-pack  |
| HTSPN       | 60467-6      | Konstruct Series 6 pt Suspension                                     | 1 pc.   |
| FRKHHSTRP   | 60556-7      | Flame Resistant Chin Strap                                           | 1 pc.   |
| 56049       | 56049-1      | Rechargeable Light Array LED Headlamp with Adjustable Strap          | 1 pc.   |
| 56060       | 56060-6      | Fabric Strap w/Headlamp Bracket                                      | 1 pc.   |
| 56062       | 56062-0      | Rechargeable Headlamp/Magnetic Worklight (included on select models) | 1 pc.   |
| 56063       | 56063-7      | Quad-directional Safety Lamp (Rechargeable; Magnetic; RED LEDs)      | 1 pc.   |
| 56064       | 56064-4      | Rechargeable Headlamp with Silicone Strap                            | 1 pc.   |
| 60156       | 60156-9      | Intrinsically Safe LED Headlamp                                      | 1 pc.   |
| 60155       | 60155-2      | Cooling Fan for Hard Hat and Safety Helmet                           | 1 pc.   |