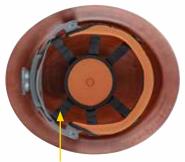

6-Point Suspension — for enhanced stability and secure fit

## **Pivot Adjustment**

allows user to position the ratchet mechanism to clear bandana knots and pony-tails.

**Ratchet Adjustment** Large knob mechanism allows for easy one-hand adjustment, even with gloves on.