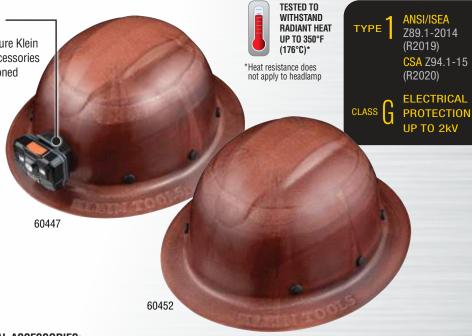

# KONSTRUCT SERIES FULL BRIM HARD HATS

SAFETY · COMFORT · FIT

\*Heat resistance does not apply to headlamp

### **KONSTRUCT™ SERIES FULL BRIM HARD HATS**

With continued focus on innovation, Klein Tools KONSTRUCT™ Series Full Brim Hard Hats are designed and engineered for the harshest environments! KONSTRUCT hard hats are constructed using lightweight fiber reinforced polymer to withstand radiant heat loads of up to 350°F. The classic look of the KONSTRUCT Series is not only cool, but designed to also enhance comfort and fit: achieved with an adjustable, flexible, open-frame 6-point suspension that hugs your head for a secure fit, coupled with a padded, sweat-wicking band and replaceable top pad. Select models feature patented accessory mounts on the front and back to securely attach Klein Tools' exclusive hard hat accessories—no straps needed!

#### **Patented Accessory Mounts**

(on #60447) - Ensure Klein Headlamps and accessories are properly positioned on front or back; NO STRAP needed!

#### **OPTIONAL ACCESSORIES:**

| Cat. No.    | UPC 0-92644+ | Description                                                          | CLASS   |
|-------------|--------------|----------------------------------------------------------------------|---------|
| 60447       | 60447-8      | KONSTRUCT SERIES FULL BRIM Hard Hat With Headlamp #56062             | G       |
| 60452       | 60452-2      | KONSTRUCT SERIES FULL BRIM Hard Hat (no mounts)                      | G       |
| ACCESSORIES |              |                                                                      | PKG QTY |
| KHHSWTBND   | 60088-3      | Replacement Sweatband                                                | 3-pack  |
| KHHTOPPAD   | 60089-0      | Replacement Top Pad                                                  | 3-pack  |
| HTSPN       | 60467-6      | Konstruct Series 6 pt Suspension                                     | 1 pc.   |
| FRKHHSTRP   | 60556-7      | Flame Resistant Chin Strap                                           | 1 pc.   |
| 56049       | 56049-1      | Rechargeable Light Array LED Headlamp with Adjustable Strap          | 1 pc.   |
| 56060       | 56060-6      | Fabric Strap w/Headlamp Bracket                                      | 1 pc.   |
| 56062       | 56062-0      | Rechargeable Headlamp/Magnetic Worklight (included on select models) | 1 pc.   |
| 56063       | 56063-7      | Quad-directional Safety Lamp (Rechargeable; Magnetic; RED LEDs)      | 1 pc.   |
| 56064       | 56064-4      | Rechargeable Headlamp with Silicone Strap                            | 1 pc.   |
| 60156       | 60156-9      | Intrinsically Safe LED Headlamp                                      | 1 pc.   |
| 60155       | 60155-2      | Cooling Fan for Hard Hat and Safety Helmet                           | 1 pc.   |