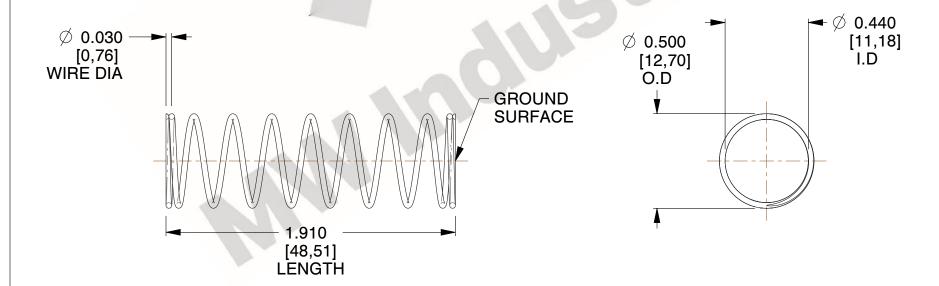

## **NOTES:**

1. Material: Stainless Steel

2. Finish: Glod Irridite

3. Ends: Closed and Ground

4. Total Coils: 10.000

5. Sugg. Max. Deflection: 0.930 (in) 6. Sugg. Max. Load : 2.300 (lbs)

7. All Drawing Dimensions are in Inches [mm]

1.970

SCALE

COMPONENT

UNIT 11772 INCH [mm] SHEET **COMPRESSION SPRINGS** 1 of 1

**SPRINGS**