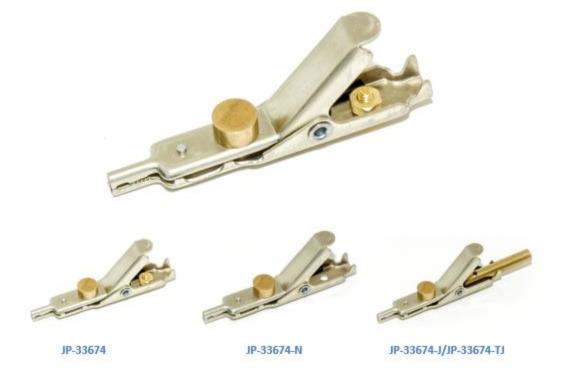

## JP-33674-@

(Large Straight Jaw Telecom Clip with Bed of Nail & Spike)

- The JP-33674 is a large framed, straight jawed telecom clip with a spike and bed of nails for insulation piercing. Jaws open to a maximum of 1.0" (25.4mm).
- Overall length 2.6" (66mm) (Except where noted)
- Material: Clip Nickel silver
  Hardware Prass
  - Hardware Brass
- The JP-33674 is sold as is or with the following suffixes:
  - Blank Has wire mounting hardware installed
  - -N No wire mounting (used if you want to solder wire to clip)
  - -L Wire mounting hardware included but not installed
  - -J 4mm banana jack installed (increases length to 3.3" (84mm))
  - -TJ 8-32 threaded banana jack installed (Increases to 3.3"(84mm))
- RoHS 3 compliant