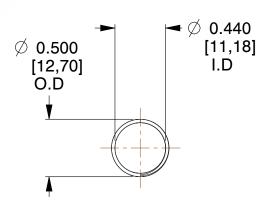

## **NOTES:**

1. Material : Spring Steel

2. Finish : Glod Irridite3. Ends : Closed and Ground

4. Total Coils: 10.000

Sugg. Max. Deflection: 1.900 (in)
 Sugg. Max. Load: 2.300 (lbs)

7. All Drawing Dimensions are in Inches [mm]