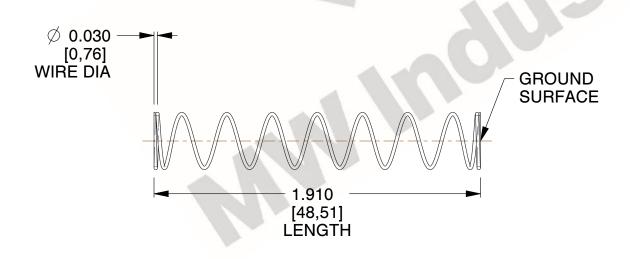

## **NOTES:**

1. Material : Spring Steel

2. Finish : Glod Irridite3. Ends : Closed and Ground

4. Total Coils: 10.000

Sugg. Max. Deflection: 1.900 (in)
 Sugg. Max. Load: 2.300 (lbs)

7. All Drawing Dimensions are in Inches [mm]