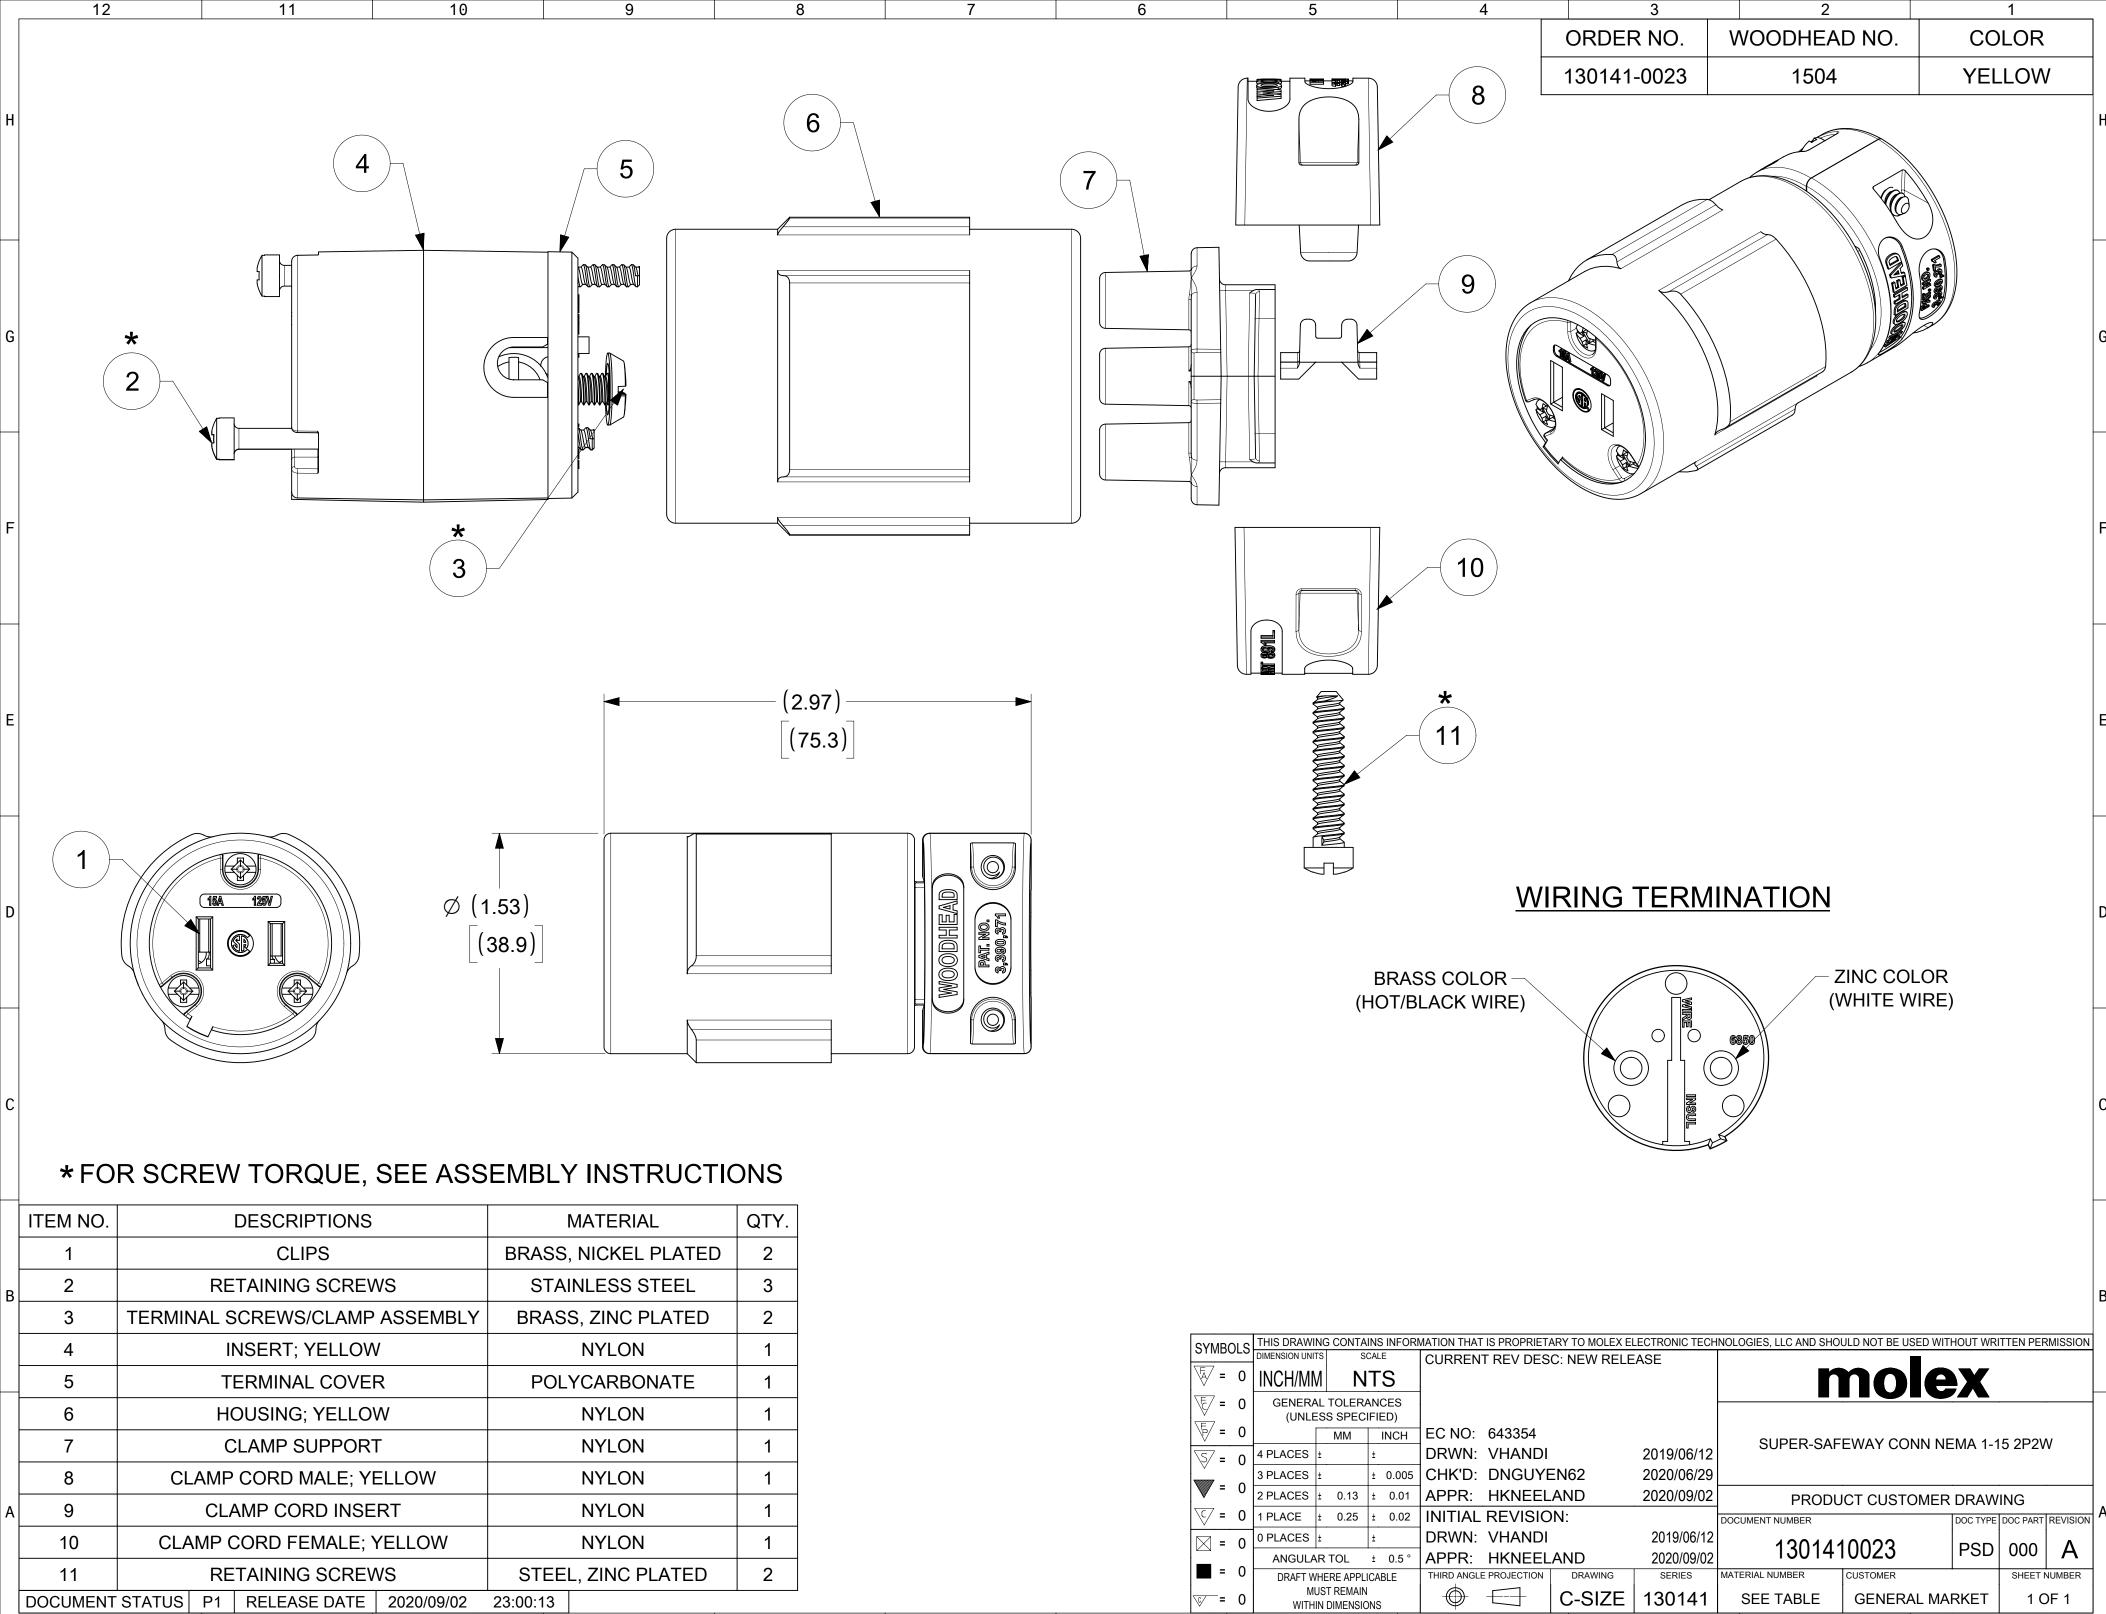

| В | ITEM NO.                             | DESCRIPTIONS                   |    |              |            |         | QTY.  |   |  |
|---|--------------------------------------|--------------------------------|----|--------------|------------|---------|-------|---|--|
|   | 1                                    | CLIPS                          |    |              |            | BRAS    | 2     |   |  |
|   | 2                                    | RETAINING SCREWS               |    |              |            | S       | 3     |   |  |
|   | 3                                    | TERMINAL SCREWS/CLAMP ASSEMBLY |    |              |            | BRA     | 2     |   |  |
|   | 4                                    | INSERT; YELLOW                 |    |              |            |         | 1     |   |  |
|   | 5                                    | TERMINAL COVER                 |    |              |            | P       | 1     |   |  |
| A | 6                                    | HOUSING; YELLOW                |    |              |            |         | 1     |   |  |
|   | 7                                    | CLAMP SUPPORT                  |    |              |            |         | 1     |   |  |
|   | 8                                    | CLAMP CORD MALE; YELLOW        |    |              |            |         | 1     |   |  |
|   | 9                                    | CLAMP CORD INSERT              |    |              |            |         | 1     |   |  |
|   | 10                                   | CLAMP CORD FEMALE; YELLOW      |    |              |            |         | NYLON |   |  |
|   | 11                                   | RETAINING SCREWS               |    |              |            | STE     | 2     |   |  |
|   | DOCUMENT STATUS                      |                                | P1 | RELEASE DATE | 2020/09/02 | 23:00:1 | 3     |   |  |
|   | FORMAT: Eng-lega-master-tb-prod-C 12 |                                |    | 11           | 10         |         | 9     | 3 |  |