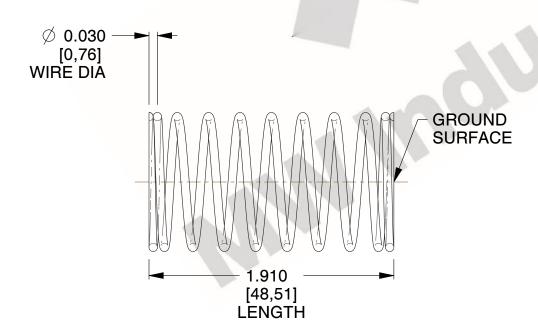

## **NOTES:**

1. Material: Stainless Steel

2. Finish: Glod Irridite

3. Ends: Closed and Ground

4. Total Coils: 10.000

5. Sugg. Max. Deflection: 0.500 (in) 6. Sugg. Max. Load: 2.300 (lbs)

7. All Drawing Dimensions are in Inches [mm]

SCALE

2.899

COMPONENT **SPRINGS** 11772 **COMPRESSION SPRINGS** 

UNIT INCH [mm] SHEET

1 of 1