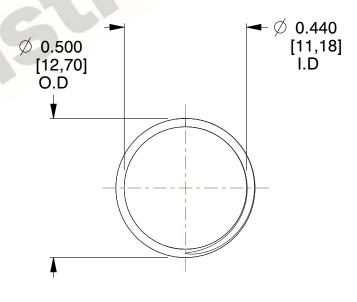

## **NOTES:**

1. Material: Stainless Steel

2. Finish: Glod Irridite

3. Ends: Closed and Ground

4. Total Coils: 10.000

5. Sugg. Max. Deflection: 0.500 (in) 6. Sugg. Max. Load: 2.300 (lbs)

7. All Drawing Dimensions are in Inches [mm]

SCALE

2.899

COMPONENT **SPRINGS** 11772 **COMPRESSION SPRINGS** 

UNIT INCH [mm] SHEET

1 of 1