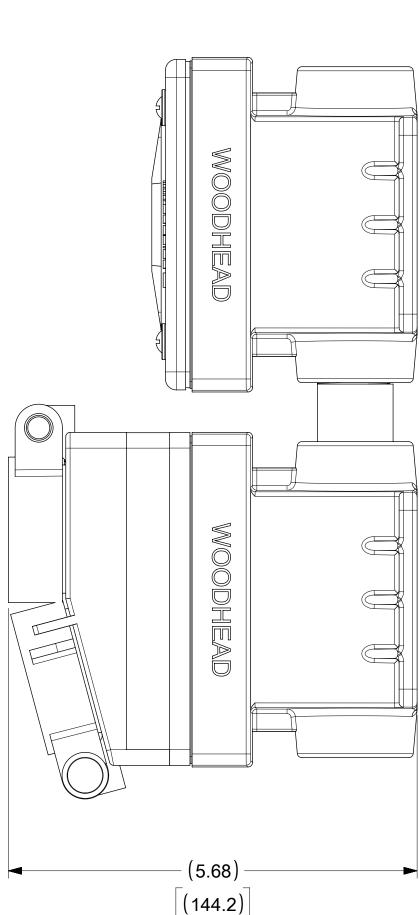

| 12                                                                                                                                                                                                                                                                                                                                                                                                                                                                                                                                                                                                                                                                                                                                                                                                                                                                                                                                                                                                                                                                                                                                                                                                                                                                                                                                                                                                                                                                                                                                                                                                                                                                                                                                                                                                                                                                                                                                                                                                                                                                                                                             | 11                 | 10 9                        | 8           | 7    |                      | 6                                     | 5                        | 4                                | 3                                               | 2                    |                            | 1            |
|--------------------------------------------------------------------------------------------------------------------------------------------------------------------------------------------------------------------------------------------------------------------------------------------------------------------------------------------------------------------------------------------------------------------------------------------------------------------------------------------------------------------------------------------------------------------------------------------------------------------------------------------------------------------------------------------------------------------------------------------------------------------------------------------------------------------------------------------------------------------------------------------------------------------------------------------------------------------------------------------------------------------------------------------------------------------------------------------------------------------------------------------------------------------------------------------------------------------------------------------------------------------------------------------------------------------------------------------------------------------------------------------------------------------------------------------------------------------------------------------------------------------------------------------------------------------------------------------------------------------------------------------------------------------------------------------------------------------------------------------------------------------------------------------------------------------------------------------------------------------------------------------------------------------------------------------------------------------------------------------------------------------------------------------------------------------------------------------------------------------------------|--------------------|-----------------------------|-------------|------|----------------------|---------------------------------------|--------------------------|----------------------------------|-------------------------------------------------|----------------------|----------------------------|--------------|
| ORDER NO. WOO                                                                                                                                                                                                                                                                                                                                                                                                                                                                                                                                                                                                                                                                                                                                                                                                                                                                                                                                                                                                                                                                                                                                                                                                                                                                                                                                                                                                                                                                                                                                                                                                                                                                                                                                                                                                                                                                                                                                                                                                                                                                                                                  | DDHEAD NO.         | COLOR                       |             |      |                      |                                       |                          |                                  |                                                 |                      |                            |              |
| 130155-0108 65W                                                                                                                                                                                                                                                                                                                                                                                                                                                                                                                                                                                                                                                                                                                                                                                                                                                                                                                                                                                                                                                                                                                                                                                                                                                                                                                                                                                                                                                                                                                                                                                                                                                                                                                                                                                                                                                                                                                                                                                                                                                                                                                |                    | /ELLOW                      |             |      |                      |                                       | 1.88                     |                                  |                                                 |                      |                            |              |
|                                                                                                                                                                                                                                                                                                                                                                                                                                                                                                                                                                                                                                                                                                                                                                                                                                                                                                                                                                                                                                                                                                                                                                                                                                                                                                                                                                                                                                                                                                                                                                                                                                                                                                                                                                                                                                                                                                                                                                                                                                                                                                                                |                    |                             |             | V    | (10.28)<br>[(261.0)] |                                       | 47.75                    | Ø 0.190<br>[4.83]                |                                                 | WOODHEAD<br>WOODHEAD |                            | H<br>G<br>F  |
| DESCRPITION                                                                                                                                                                                                                                                                                                                                                                                                                                                                                                                                                                                                                                                                                                                                                                                                                                                                                                                                                                                                                                                                                                                                                                                                                                                                                                                                                                                                                                                                                                                                                                                                                                                                                                                                                                                                                                                                                                                                                                                                                                                                                                                    | MATERIAL           |                             |             | QTY. |                      |                                       |                          |                                  |                                                 |                      |                            |              |
| COVER FLIP LID                                                                                                                                                                                                                                                                                                                                                                                                                                                                                                                                                                                                                                                                                                                                                                                                                                                                                                                                                                                                                                                                                                                                                                                                                                                                                                                                                                                                                                                                                                                                                                                                                                                                                                                                                                                                                                                                                                                                                                                                                                                                                                                 |                    | AINLESS STEEL               |             | 1    | <b>↓</b>             |                                       |                          |                                  |                                                 | J                    |                            | D            |
| COVER PLIF LID                                                                                                                                                                                                                                                                                                                                                                                                                                                                                                                                                                                                                                                                                                                                                                                                                                                                                                                                                                                                                                                                                                                                                                                                                                                                                                                                                                                                                                                                                                                                                                                                                                                                                                                                                                                                                                                                                                                                                                                                                                                                                                                 | STAINLESS          |                             |             | 1    |                      |                                       |                          |                                  |                                                 |                      |                            |              |
| GASKET                                                                                                                                                                                                                                                                                                                                                                                                                                                                                                                                                                                                                                                                                                                                                                                                                                                                                                                                                                                                                                                                                                                                                                                                                                                                                                                                                                                                                                                                                                                                                                                                                                                                                                                                                                                                                                                                                                                                                                                                                                                                                                                         | NEOPRENE           |                             |             |      |                      | <b>-</b> (                            | (4.00) ———               | -                                | -                                               | (5.68) —             |                            |              |
| FEMALE INSERT ASSY                                                                                                                                                                                                                                                                                                                                                                                                                                                                                                                                                                                                                                                                                                                                                                                                                                                                                                                                                                                                                                                                                                                                                                                                                                                                                                                                                                                                                                                                                                                                                                                                                                                                                                                                                                                                                                                                                                                                                                                                                                                                                                             |                    | -<br>RASS, NICKEL & ZINC PL | ATED        | 2    |                      |                                       | 101.6)                   | 1                                | 1 -                                             | (144.2)              | -                          |              |
| RETAINING SCREWS                                                                                                                                                                                                                                                                                                                                                                                                                                                                                                                                                                                                                                                                                                                                                                                                                                                                                                                                                                                                                                                                                                                                                                                                                                                                                                                                                                                                                                                                                                                                                                                                                                                                                                                                                                                                                                                                                                                                                                                                                                                                                                               | STAINLESS          |                             |             | 6    |                      |                                       |                          |                                  |                                                 |                      |                            |              |
| MOUNTING PLATE FD BOX STAINLESS STEEL                                                                                                                                                                                                                                                                                                                                                                                                                                                                                                                                                                                                                                                                                                                                                                                                                                                                                                                                                                                                                                                                                                                                                                                                                                                                                                                                                                                                                                                                                                                                                                                                                                                                                                                                                                                                                                                                                                                                                                                                                                                                                          |                    |                             |             | 4    |                      |                                       |                          |                                  |                                                 |                      |                            |              |
| FD BOX                                                                                                                                                                                                                                                                                                                                                                                                                                                                                                                                                                                                                                                                                                                                                                                                                                                                                                                                                                                                                                                                                                                                                                                                                                                                                                                                                                                                                                                                                                                                                                                                                                                                                                                                                                                                                                                                                                                                                                                                                                                                                                                         |                    | E, UNSATURATED POL          | YCARBONATE  | 2    |                      |                                       |                          |                                  |                                                 |                      |                            | C            |
| GFCI DEVICE 20A                                                                                                                                                                                                                                                                                                                                                                                                                                                                                                                                                                                                                                                                                                                                                                                                                                                                                                                                                                                                                                                                                                                                                                                                                                                                                                                                                                                                                                                                                                                                                                                                                                                                                                                                                                                                                                                                                                                                                                                                                                                                                                                |                    | BONATE, THERMOPLAS          |             |      |                      |                                       |                          |                                  |                                                 |                      |                            |              |
| PHILLIPS SCREW                                                                                                                                                                                                                                                                                                                                                                                                                                                                                                                                                                                                                                                                                                                                                                                                                                                                                                                                                                                                                                                                                                                                                                                                                                                                                                                                                                                                                                                                                                                                                                                                                                                                                                                                                                                                                                                                                                                                                                                                                                                                                                                 | STAINLESS          |                             |             | 8    |                      |                                       |                          |                                  |                                                 |                      |                            |              |
| GFCI COVER PLATE                                                                                                                                                                                                                                                                                                                                                                                                                                                                                                                                                                                                                                                                                                                                                                                                                                                                                                                                                                                                                                                                                                                                                                                                                                                                                                                                                                                                                                                                                                                                                                                                                                                                                                                                                                                                                                                                                                                                                                                                                                                                                                               | SILICONE           |                             |             |      |                      |                                       |                          |                                  |                                                 |                      |                            |              |
| SCREW PAN HEAD                                                                                                                                                                                                                                                                                                                                                                                                                                                                                                                                                                                                                                                                                                                                                                                                                                                                                                                                                                                                                                                                                                                                                                                                                                                                                                                                                                                                                                                                                                                                                                                                                                                                                                                                                                                                                                                                                                                                                                                                                                                                                                                 | STAINLESS          | S STEEL                     |             | 4    |                      |                                       |                          |                                  |                                                 |                      |                            |              |
| THREADED NIPPLE                                                                                                                                                                                                                                                                                                                                                                                                                                                                                                                                                                                                                                                                                                                                                                                                                                                                                                                                                                                                                                                                                                                                                                                                                                                                                                                                                                                                                                                                                                                                                                                                                                                                                                                                                                                                                                                                                                                                                                                                                                                                                                                |                    | TED POLYVINYL CHLOF         | RIDE (CPVC) |      |                      |                                       |                          |                                  |                                                 |                      |                            | n            |
| JUMPER WIRE ASSY                                                                                                                                                                                                                                                                                                                                                                                                                                                                                                                                                                                                                                                                                                                                                                                                                                                                                                                                                                                                                                                                                                                                                                                                                                                                                                                                                                                                                                                                                                                                                                                                                                                                                                                                                                                                                                                                                                                                                                                                                                                                                                               |                    | BRASS (TINNED FINISH)       |             | 1    |                      |                                       |                          |                                  |                                                 |                      |                            | B            |
| SCREW (GROUND WIRE)                                                                                                                                                                                                                                                                                                                                                                                                                                                                                                                                                                                                                                                                                                                                                                                                                                                                                                                                                                                                                                                                                                                                                                                                                                                                                                                                                                                                                                                                                                                                                                                                                                                                                                                                                                                                                                                                                                                                                                                                                                                                                                            |                    | · · ·                       |             |      |                      | SYMBOL                                | DIMENSION UNITS SCALE    |                                  | TARY TO MOLEX ELECTRONIC TE<br>SC: MIGRATION TO |                      |                            |              |
| BLACK WIRE - 3.0 IN LONG                                                                                                                                                                                                                                                                                                                                                                                                                                                                                                                                                                                                                                                                                                                                                                                                                                                                                                                                                                                                                                                                                                                                                                                                                                                                                                                                                                                                                                                                                                                                                                                                                                                                                                                                                                                                                                                                                                                                                                                                                                                                                                       |                    |                             |             |      |                      |                                       |                          | S ECTR/NX                        |                                                 | n                    | nolex                      |              |
| GREEN WIRE - 2-3/4 IN LC                                                                                                                                                                                                                                                                                                                                                                                                                                                                                                                                                                                                                                                                                                                                                                                                                                                                                                                                                                                                                                                                                                                                                                                                                                                                                                                                                                                                                                                                                                                                                                                                                                                                                                                                                                                                                                                                                                                                                                                                                                                                                                       |                    |                             |             |      |                      | \ <b>€</b> / = 0<br>\ <b>€</b> / = 0  | (UNLESS SPECIFIE         | D)                               |                                                 |                      |                            |              |
| WHITE WIRE - 4 IN LONG                                                                                                                                                                                                                                                                                                                                                                                                                                                                                                                                                                                                                                                                                                                                                                                                                                                                                                                                                                                                                                                                                                                                                                                                                                                                                                                                                                                                                                                                                                                                                                                                                                                                                                                                                                                                                                                                                                                                                                                                                                                                                                         |                    |                             |             |      |                      | ↓ = 0 ↓ = 0 ↓ = 0                     | -                        | NCH EC NO: 613579<br>DRWN: SRPAT | IL 2019/01/0                                    | 9                    | ) GFCI DUPLEX ASSY         | 2P3W L5-15   |
| #12-1 BLACK PVC WIRE                                                                                                                                                                                                                                                                                                                                                                                                                                                                                                                                                                                                                                                                                                                                                                                                                                                                                                                                                                                                                                                                                                                                                                                                                                                                                                                                                                                                                                                                                                                                                                                                                                                                                                                                                                                                                                                                                                                                                                                                                                                                                                           | COPPER W           |                             |             |      |                      | v = 0                                 | 3 PLACES + +             | CHK'D: DNGUY<br>APPR: HKNEE      |                                                 |                      | ICT CUSTOMER DRAV          | WING         |
| #12-1 GREEN PVC WIRE                                                                                                                                                                                                                                                                                                                                                                                                                                                                                                                                                                                                                                                                                                                                                                                                                                                                                                                                                                                                                                                                                                                                                                                                                                                                                                                                                                                                                                                                                                                                                                                                                                                                                                                                                                                                                                                                                                                                                                                                                                                                                                           | COPPER W           |                             |             | 1    |                      | · · · · · · · · · · · · · · · · · · · | D 1 PLACE ± ±            | INITIAL REVISIO                  | ON:                                             | DOCUMENT NUMBER      |                            |              |
| #12-1 WHITE PVC WIRE                                                                                                                                                                                                                                                                                                                                                                                                                                                                                                                                                                                                                                                                                                                                                                                                                                                                                                                                                                                                                                                                                                                                                                                                                                                                                                                                                                                                                                                                                                                                                                                                                                                                                                                                                                                                                                                                                                                                                                                                                                                                                                           | COPPER W           |                             |             | 1    |                      | <b>□</b> = 0                          | ANGULAR TOL ±            | DRWN: SRPAT<br>· APPR: HKNEE     | LAND 2019/03/2                                  | 1 130155             |                            | 000 A        |
|                                                                                                                                                                                                                                                                                                                                                                                                                                                                                                                                                                                                                                                                                                                                                                                                                                                                                                                                                                                                                                                                                                                                                                                                                                                                                                                                                                                                                                                                                                                                                                                                                                                                                                                                                                                                                                                                                                                                                                                                                                                                                                                                | LEASE DATE 2019/03 |                             |             | I    |                      | = 0<br>~ = 0                          | MUST REMAIN              | BLE THIRD ANGLE PROJECTION       | DRAWING SERIES                                  |                      | CUSTOMER<br>GENERAL MARKET | SHEET NUMBER |
| COMATER Heaves and the state of |                    | 10 9                        | 8           | 7    |                      | 6                                     | 5 WITHIN DIMENSIONS<br>5 |                                  | 3                                               | 2                    |                            | 1            |