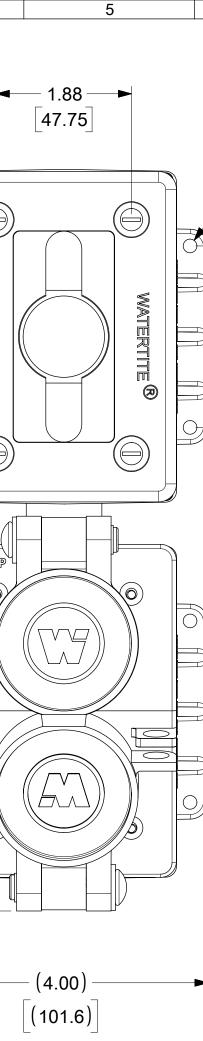

| 12                                                                                                                                                                                                                                                                                                                                                                                                                                                                                                                                                                                                                                                                                                                                                                                                                                                                                                                                                                                                                                                                                                                                                                                                                                                                                                                                                                                                                                                                                                                                                                                                                                                                                                                                                                                                                                                                                                                                                                                                                                                                                                                             | 11                 | 10 9                        | 8           | 7    |                      | 6                                     | 5                        | 4                                | 3                                               | 2                    |                            | 1            |
|--------------------------------------------------------------------------------------------------------------------------------------------------------------------------------------------------------------------------------------------------------------------------------------------------------------------------------------------------------------------------------------------------------------------------------------------------------------------------------------------------------------------------------------------------------------------------------------------------------------------------------------------------------------------------------------------------------------------------------------------------------------------------------------------------------------------------------------------------------------------------------------------------------------------------------------------------------------------------------------------------------------------------------------------------------------------------------------------------------------------------------------------------------------------------------------------------------------------------------------------------------------------------------------------------------------------------------------------------------------------------------------------------------------------------------------------------------------------------------------------------------------------------------------------------------------------------------------------------------------------------------------------------------------------------------------------------------------------------------------------------------------------------------------------------------------------------------------------------------------------------------------------------------------------------------------------------------------------------------------------------------------------------------------------------------------------------------------------------------------------------------|--------------------|-----------------------------|-------------|------|----------------------|---------------------------------------|--------------------------|----------------------------------|-------------------------------------------------|----------------------|----------------------------|--------------|
| ORDER NO. WOO                                                                                                                                                                                                                                                                                                                                                                                                                                                                                                                                                                                                                                                                                                                                                                                                                                                                                                                                                                                                                                                                                                                                                                                                                                                                                                                                                                                                                                                                                                                                                                                                                                                                                                                                                                                                                                                                                                                                                                                                                                                                                                                  | DDHEAD NO.         | COLOR                       |             |      |                      |                                       |                          |                                  |                                                 |                      |                            |              |
| 130155-0108 65W                                                                                                                                                                                                                                                                                                                                                                                                                                                                                                                                                                                                                                                                                                                                                                                                                                                                                                                                                                                                                                                                                                                                                                                                                                                                                                                                                                                                                                                                                                                                                                                                                                                                                                                                                                                                                                                                                                                                                                                                                                                                                                                |                    | /ELLOW                      |             |      |                      |                                       | 1.88                     |                                  |                                                 |                      |                            |              |
|                                                                                                                                                                                                                                                                                                                                                                                                                                                                                                                                                                                                                                                                                                                                                                                                                                                                                                                                                                                                                                                                                                                                                                                                                                                                                                                                                                                                                                                                                                                                                                                                                                                                                                                                                                                                                                                                                                                                                                                                                                                                                                                                |                    |                             |             | V    | (10.28)<br>[(261.0)] |                                       | 47.75                    | Ø 0.190<br>[4.83]                |                                                 | WOODHEAD<br>WOODHEAD |                            | H<br>G<br>F  |
| DESCRPITION                                                                                                                                                                                                                                                                                                                                                                                                                                                                                                                                                                                                                                                                                                                                                                                                                                                                                                                                                                                                                                                                                                                                                                                                                                                                                                                                                                                                                                                                                                                                                                                                                                                                                                                                                                                                                                                                                                                                                                                                                                                                                                                    | MATERIAL           |                             |             | QTY. |                      |                                       |                          |                                  |                                                 |                      |                            |              |
| COVER FLIP LID                                                                                                                                                                                                                                                                                                                                                                                                                                                                                                                                                                                                                                                                                                                                                                                                                                                                                                                                                                                                                                                                                                                                                                                                                                                                                                                                                                                                                                                                                                                                                                                                                                                                                                                                                                                                                                                                                                                                                                                                                                                                                                                 |                    | AINLESS STEEL               |             | 1    | <b>↓</b>             |                                       |                          |                                  |                                                 | J                    |                            | D            |
| COVER PLIF LID                                                                                                                                                                                                                                                                                                                                                                                                                                                                                                                                                                                                                                                                                                                                                                                                                                                                                                                                                                                                                                                                                                                                                                                                                                                                                                                                                                                                                                                                                                                                                                                                                                                                                                                                                                                                                                                                                                                                                                                                                                                                                                                 | STAINLESS          |                             |             | 1    |                      |                                       |                          |                                  |                                                 |                      |                            |              |
| GASKET                                                                                                                                                                                                                                                                                                                                                                                                                                                                                                                                                                                                                                                                                                                                                                                                                                                                                                                                                                                                                                                                                                                                                                                                                                                                                                                                                                                                                                                                                                                                                                                                                                                                                                                                                                                                                                                                                                                                                                                                                                                                                                                         | NEOPRENE           |                             |             |      |                      | <b>-</b> (                            | (4.00) ———               | -                                | -                                               | (5.68) —             |                            |              |
| FEMALE INSERT ASSY                                                                                                                                                                                                                                                                                                                                                                                                                                                                                                                                                                                                                                                                                                                                                                                                                                                                                                                                                                                                                                                                                                                                                                                                                                                                                                                                                                                                                                                                                                                                                                                                                                                                                                                                                                                                                                                                                                                                                                                                                                                                                                             |                    | -<br>RASS, NICKEL & ZINC PL | ATED        | 2    |                      |                                       | 101.6)                   | 1                                | 1 -                                             | (144.2)              | -                          |              |
| RETAINING SCREWS                                                                                                                                                                                                                                                                                                                                                                                                                                                                                                                                                                                                                                                                                                                                                                                                                                                                                                                                                                                                                                                                                                                                                                                                                                                                                                                                                                                                                                                                                                                                                                                                                                                                                                                                                                                                                                                                                                                                                                                                                                                                                                               | STAINLESS          |                             |             | 6    |                      |                                       |                          |                                  |                                                 |                      |                            |              |
| MOUNTING PLATE FD BOX STAINLESS STEEL                                                                                                                                                                                                                                                                                                                                                                                                                                                                                                                                                                                                                                                                                                                                                                                                                                                                                                                                                                                                                                                                                                                                                                                                                                                                                                                                                                                                                                                                                                                                                                                                                                                                                                                                                                                                                                                                                                                                                                                                                                                                                          |                    |                             |             | 4    |                      |                                       |                          |                                  |                                                 |                      |                            |              |
| FD BOX                                                                                                                                                                                                                                                                                                                                                                                                                                                                                                                                                                                                                                                                                                                                                                                                                                                                                                                                                                                                                                                                                                                                                                                                                                                                                                                                                                                                                                                                                                                                                                                                                                                                                                                                                                                                                                                                                                                                                                                                                                                                                                                         |                    | E, UNSATURATED POL          | YCARBONATE  | 2    |                      |                                       |                          |                                  |                                                 |                      |                            | C            |
| GFCI DEVICE 20A                                                                                                                                                                                                                                                                                                                                                                                                                                                                                                                                                                                                                                                                                                                                                                                                                                                                                                                                                                                                                                                                                                                                                                                                                                                                                                                                                                                                                                                                                                                                                                                                                                                                                                                                                                                                                                                                                                                                                                                                                                                                                                                |                    | BONATE, THERMOPLAS          |             |      |                      |                                       |                          |                                  |                                                 |                      |                            |              |
| PHILLIPS SCREW                                                                                                                                                                                                                                                                                                                                                                                                                                                                                                                                                                                                                                                                                                                                                                                                                                                                                                                                                                                                                                                                                                                                                                                                                                                                                                                                                                                                                                                                                                                                                                                                                                                                                                                                                                                                                                                                                                                                                                                                                                                                                                                 | STAINLESS          |                             |             | 8    |                      |                                       |                          |                                  |                                                 |                      |                            |              |
| GFCI COVER PLATE                                                                                                                                                                                                                                                                                                                                                                                                                                                                                                                                                                                                                                                                                                                                                                                                                                                                                                                                                                                                                                                                                                                                                                                                                                                                                                                                                                                                                                                                                                                                                                                                                                                                                                                                                                                                                                                                                                                                                                                                                                                                                                               | SILICONE           |                             |             |      |                      |                                       |                          |                                  |                                                 |                      |                            |              |
| SCREW PAN HEAD                                                                                                                                                                                                                                                                                                                                                                                                                                                                                                                                                                                                                                                                                                                                                                                                                                                                                                                                                                                                                                                                                                                                                                                                                                                                                                                                                                                                                                                                                                                                                                                                                                                                                                                                                                                                                                                                                                                                                                                                                                                                                                                 | STAINLESS          | S STEEL                     |             | 4    |                      |                                       |                          |                                  |                                                 |                      |                            |              |
| THREADED NIPPLE                                                                                                                                                                                                                                                                                                                                                                                                                                                                                                                                                                                                                                                                                                                                                                                                                                                                                                                                                                                                                                                                                                                                                                                                                                                                                                                                                                                                                                                                                                                                                                                                                                                                                                                                                                                                                                                                                                                                                                                                                                                                                                                |                    | TED POLYVINYL CHLOF         | RIDE (CPVC) |      |                      |                                       |                          |                                  |                                                 |                      |                            | n            |
| JUMPER WIRE ASSY                                                                                                                                                                                                                                                                                                                                                                                                                                                                                                                                                                                                                                                                                                                                                                                                                                                                                                                                                                                                                                                                                                                                                                                                                                                                                                                                                                                                                                                                                                                                                                                                                                                                                                                                                                                                                                                                                                                                                                                                                                                                                                               |                    | BRASS (TINNED FINISH)       |             | 1    |                      |                                       |                          |                                  |                                                 |                      |                            | B            |
| SCREW (GROUND WIRE)                                                                                                                                                                                                                                                                                                                                                                                                                                                                                                                                                                                                                                                                                                                                                                                                                                                                                                                                                                                                                                                                                                                                                                                                                                                                                                                                                                                                                                                                                                                                                                                                                                                                                                                                                                                                                                                                                                                                                                                                                                                                                                            |                    | · · ·                       |             |      |                      | SYMBOL                                | DIMENSION UNITS SCALE    |                                  | TARY TO MOLEX ELECTRONIC TE<br>SC: MIGRATION TO |                      |                            |              |
| BLACK WIRE - 3.0 IN LONG                                                                                                                                                                                                                                                                                                                                                                                                                                                                                                                                                                                                                                                                                                                                                                                                                                                                                                                                                                                                                                                                                                                                                                                                                                                                                                                                                                                                                                                                                                                                                                                                                                                                                                                                                                                                                                                                                                                                                                                                                                                                                                       |                    |                             |             |      |                      |                                       |                          | S ECTR/NX                        |                                                 | n                    | nolex                      |              |
| GREEN WIRE - 2-3/4 IN LC                                                                                                                                                                                                                                                                                                                                                                                                                                                                                                                                                                                                                                                                                                                                                                                                                                                                                                                                                                                                                                                                                                                                                                                                                                                                                                                                                                                                                                                                                                                                                                                                                                                                                                                                                                                                                                                                                                                                                                                                                                                                                                       |                    |                             |             |      |                      | \ <b>€</b> / = 0<br>\ <b>€</b> / = 0  | (UNLESS SPECIFIE         | D)                               |                                                 |                      |                            |              |
| WHITE WIRE - 4 IN LONG                                                                                                                                                                                                                                                                                                                                                                                                                                                                                                                                                                                                                                                                                                                                                                                                                                                                                                                                                                                                                                                                                                                                                                                                                                                                                                                                                                                                                                                                                                                                                                                                                                                                                                                                                                                                                                                                                                                                                                                                                                                                                                         |                    |                             |             |      |                      | ↓ = 0 ↓ = 0 ↓ = 0                     | -                        | NCH EC NO: 613579<br>DRWN: SRPAT | IL 2019/01/0                                    | 9                    | ) GFCI DUPLEX ASSY         | 2P3W L5-15   |
| #12-1 BLACK PVC WIRE                                                                                                                                                                                                                                                                                                                                                                                                                                                                                                                                                                                                                                                                                                                                                                                                                                                                                                                                                                                                                                                                                                                                                                                                                                                                                                                                                                                                                                                                                                                                                                                                                                                                                                                                                                                                                                                                                                                                                                                                                                                                                                           | COPPER W           |                             |             |      |                      | v = 0                                 | 3 PLACES + +             | CHK'D: DNGUY<br>APPR: HKNEE      |                                                 |                      | ICT CUSTOMER DRAV          | WING         |
| #12-1 GREEN PVC WIRE                                                                                                                                                                                                                                                                                                                                                                                                                                                                                                                                                                                                                                                                                                                                                                                                                                                                                                                                                                                                                                                                                                                                                                                                                                                                                                                                                                                                                                                                                                                                                                                                                                                                                                                                                                                                                                                                                                                                                                                                                                                                                                           | COPPER W           |                             |             | 1    |                      | · · · · · · · · · · · · · · · · · · · | D 1 PLACE ± ±            | INITIAL REVISIO                  | ON:                                             | DOCUMENT NUMBER      |                            |              |
| #12-1 WHITE PVC WIRE                                                                                                                                                                                                                                                                                                                                                                                                                                                                                                                                                                                                                                                                                                                                                                                                                                                                                                                                                                                                                                                                                                                                                                                                                                                                                                                                                                                                                                                                                                                                                                                                                                                                                                                                                                                                                                                                                                                                                                                                                                                                                                           | COPPER W           |                             |             | 1    |                      | <b>□</b> = 0                          | ANGULAR TOL ±            | DRWN: SRPAT<br>· APPR: HKNEE     | LAND 2019/03/2                                  | 1 130155             |                            | 000 A        |
|                                                                                                                                                                                                                                                                                                                                                                                                                                                                                                                                                                                                                                                                                                                                                                                                                                                                                                                                                                                                                                                                                                                                                                                                                                                                                                                                                                                                                                                                                                                                                                                                                                                                                                                                                                                                                                                                                                                                                                                                                                                                                                                                | LEASE DATE 2019/03 |                             |             | I    |                      | = 0<br>~ = 0                          | MUST REMAIN              | BLE THIRD ANGLE PROJECTION       | DRAWING SERIES                                  |                      | CUSTOMER<br>GENERAL MARKET | SHEET NUMBER |
| COMATER Heaves and the state of |                    | 10 9                        | 8           | 7    |                      | 6                                     | 5 WITHIN DIMENSIONS<br>5 |                                  | 3                                               | 2                    |                            | 1            |