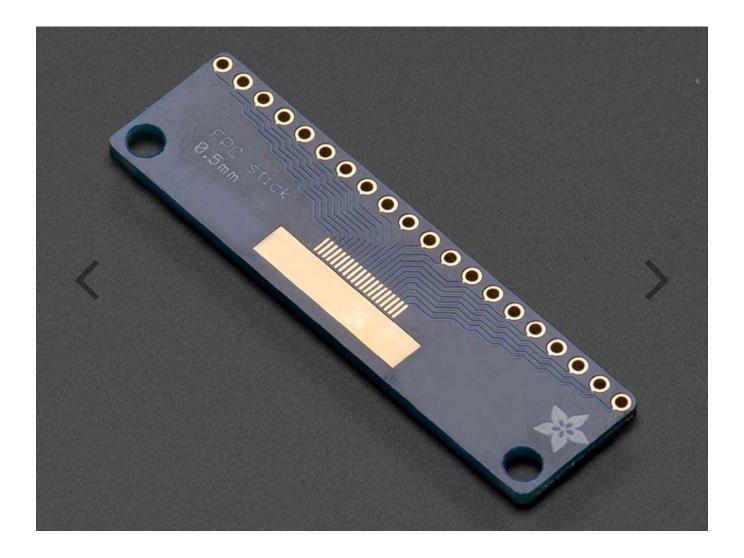

DESCRIPTION -

Connect to 0.5mm, 1.0mm and even some 2.0mm pitch connectors that you may run across with an FPC stick. We designed this for use in house, to quickly connect to FPCs we need to test. But we also thought it might be useful for our customers. On either side is a 20 pin 0.5 or 1.0mm pitch connector with long pads and one very long 'mechanical' pad. Each pad is broken out to a 20-pin long 0.1" spaced header. It can accommodate most ZIF and snap connectors and will make prototyping much easier on you!

Each order comes with a single double-sided PCB stick (one side 0.5mm the other 1.0mm), no header or other connectors included.

Adafruit FPC Stick – 20 Pin 0.5mm/1.0mm Pitch Adapter (2:15 (https://www.youtube.com/watch? feature=player\_detailpage&v=6lFpcLXL9n0#t=135))