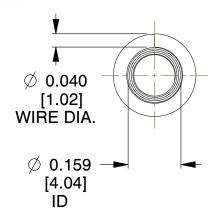

## **NOTES:**

Material : Music Wire
Total Coils : 6.000
Solid Height : 0.450 (in)

4. Finish: ZINC 5. Ends: Closed

6. All Drawing Dimensions are in Inches [mm]

**COMPONENT** 

This file and any associated information and specifications are provided for reference and evaluation purposes only, and is subject to change without notice. MW Industries makes no representations, warranties or guarantees as to the appropriateness, accuracy, completeness, or suitability for any purpose, of the file, information or specifications. You are solely responsible for the use of the file, information or specifications.

3.460

SCALE

**TA-2204CS** 

**TAPERED SPRINGS** 

UNIT

**TAPERED SPRINGS** 

INCH [mm]

SHEET 1 of 1