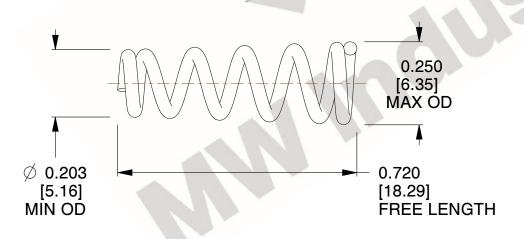

## **NOTES:**

Material : Music Wire
Total Coils : 6.000
Solid Height : 0.450 (in)

4. Finish: ZINC 5. Ends: Closed

6. All Drawing Dimensions are in Inches [mm]

**COMPONENT** 

This file and any associated information and specifications are provided for reference and evaluation purposes only, and is subject to change without notice. MW Industries makes no representations, warranties or guarantees as to the appropriateness, accuracy, completeness, or suitability for any purpose, of the file, information or specifications. You are solely responsible for the use of the file, information or specifications.

3.460

SCALE

**TA-2204CS** 

**TAPERED SPRINGS** 

UNIT

**TAPERED SPRINGS** 

INCH [mm]

SHEET 1 of 1